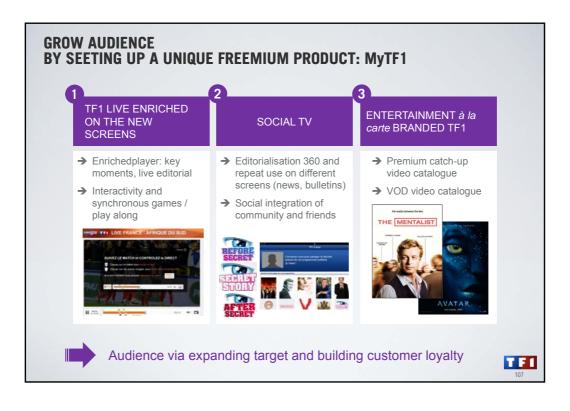

### **VIA A MULTI-SCREEN PRODUCT**

### → Develop the audience

- ✓ MyTF1 on all ISPs
- ✓ New mobile / tablet / console screens

#### → Develop use

- ✓ Maximise video consumption
- ✓ Maximise Freemium logic between our free and paying products

TFI

✓ Put social interaction at the heart of the web experience

| RECORDS IN 2010                  |                                                                                                                                                                                                                                                                                                                                                                                                                                                                                                                                                                                                                                                                                                                                                                                                                                                                                                                                                                                                                                                                                                                                                                                                                                                                                                                                                                                                                                                                                                                                                                                                                                                                                                                                                                                                                                                                                                                                                                                                                                                                                                                                |                                                                           | In April 2011<br>34 million <u>total</u> catch-ups screened |                               |            |
|----------------------------------|--------------------------------------------------------------------------------------------------------------------------------------------------------------------------------------------------------------------------------------------------------------------------------------------------------------------------------------------------------------------------------------------------------------------------------------------------------------------------------------------------------------------------------------------------------------------------------------------------------------------------------------------------------------------------------------------------------------------------------------------------------------------------------------------------------------------------------------------------------------------------------------------------------------------------------------------------------------------------------------------------------------------------------------------------------------------------------------------------------------------------------------------------------------------------------------------------------------------------------------------------------------------------------------------------------------------------------------------------------------------------------------------------------------------------------------------------------------------------------------------------------------------------------------------------------------------------------------------------------------------------------------------------------------------------------------------------------------------------------------------------------------------------------------------------------------------------------------------------------------------------------------------------------------------------------------------------------------------------------------------------------------------------------------------------------------------------------------------------------------------------------|---------------------------------------------------------------------------|-------------------------------------------------------------|-------------------------------|------------|
| Entertainment                    | <b>A</b>                                                                                                                                                                                                                                                                                                                                                                                                                                                                                                                                                                                                                                                                                                                                                                                                                                                                                                                                                                                                                                                                                                                                                                                                                                                                                                                                                                                                                                                                                                                                                                                                                                                                                                                                                                                                                                                                                                                                                                                                                                                                                                                       | 1.4 million catch-ups screened                                            | 1                                                           | JTs TF1                       | 10 170 000 |
| Record 2010                      | France                                                                                                                                                                                                                                                                                                                                                                                                                                                                                                                                                                                                                                                                                                                                                                                                                                                                                                                                                                                                                                                                                                                                                                                                                                                                                                                                                                                                                                                                                                                                                                                                                                                                                                                                                                                                                                                                                                                                                                                                                                                                                                                         | the day after election                                                    | 2                                                           | Confessions intimes           | 2 029 690  |
| French drama<br>Record 2010      | CLEM                                                                                                                                                                                                                                                                                                                                                                                                                                                                                                                                                                                                                                                                                                                                                                                                                                                                                                                                                                                                                                                                                                                                                                                                                                                                                                                                                                                                                                                                                                                                                                                                                                                                                                                                                                                                                                                                                                                                                                                                                                                                                                                           | 1.5 million catch-ups screened for<br>episode Pilote Clem, maman trop tôt | 3                                                           | Clem                          | 1 917 580  |
|                                  |                                                                                                                                                                                                                                                                                                                                                                                                                                                                                                                                                                                                                                                                                                                                                                                                                                                                                                                                                                                                                                                                                                                                                                                                                                                                                                                                                                                                                                                                                                                                                                                                                                                                                                                                                                                                                                                                                                                                                                                                                                                                                                                                |                                                                           | 4                                                           | Les feux de l'amour           | 1 572 890  |
|                                  |                                                                                                                                                                                                                                                                                                                                                                                                                                                                                                                                                                                                                                                                                                                                                                                                                                                                                                                                                                                                                                                                                                                                                                                                                                                                                                                                                                                                                                                                                                                                                                                                                                                                                                                                                                                                                                                                                                                                                                                                                                                                                                                                |                                                                           | 5                                                           | Familles d'explorateurs       | 1 235 240  |
| Magazines<br>Record 2010         | CONFESSIONS                                                                                                                                                                                                                                                                                                                                                                                                                                                                                                                                                                                                                                                                                                                                                                                                                                                                                                                                                                                                                                                                                                                                                                                                                                                                                                                                                                                                                                                                                                                                                                                                                                                                                                                                                                                                                                                                                                                                                                                                                                                                                                                    | 1.1 million catch-ups screened<br>for the 5 November programme            | 6                                                           | Dr House                      | 869 990    |
|                                  |                                                                                                                                                                                                                                                                                                                                                                                                                                                                                                                                                                                                                                                                                                                                                                                                                                                                                                                                                                                                                                                                                                                                                                                                                                                                                                                                                                                                                                                                                                                                                                                                                                                                                                                                                                                                                                                                                                                                                                                                                                                                                                                                |                                                                           | 7                                                           | Téléfilms US                  | 829 310    |
| Game – Reality TV<br>Record 2010 | NETHER D                                                                                                                                                                                                                                                                                                                                                                                                                                                                                                                                                                                                                                                                                                                                                                                                                                                                                                                                                                                                                                                                                                                                                                                                                                                                                                                                                                                                                                                                                                                                                                                                                                                                                                                                                                                                                                                                                                                                                                                                                                                                                                                       | 3.1 million catch-ups screened<br>for Bonus 17 September                  | 8                                                           | Section de recherches         | 753 340    |
|                                  |                                                                                                                                                                                                                                                                                                                                                                                                                                                                                                                                                                                                                                                                                                                                                                                                                                                                                                                                                                                                                                                                                                                                                                                                                                                                                                                                                                                                                                                                                                                                                                                                                                                                                                                                                                                                                                                                                                                                                                                                                                                                                                                                |                                                                           | 9                                                           | Mariage Prince William & Kate | 748 160    |
|                                  |                                                                                                                                                                                                                                                                                                                                                                                                                                                                                                                                                                                                                                                                                                                                                                                                                                                                                                                                                                                                                                                                                                                                                                                                                                                                                                                                                                                                                                                                                                                                                                                                                                                                                                                                                                                                                                                                                                                                                                                                                                                                                                                                |                                                                           | 10                                                          | Carré Viiip                   | 713 140    |
| US Series<br>Record 2010         | FRÈRES<br>SCOTT                                                                                                                                                                                                                                                                                                                                                                                                                                                                                                                                                                                                                                                                                                                                                                                                                                                                                                                                                                                                                                                                                                                                                                                                                                                                                                                                                                                                                                                                                                                                                                                                                                                                                                                                                                                                                                                                                                                                                                                                                                                                                                                | 267,400 catch-ups screened<br>for episode 18 season 7                     | - 11                                                        | Téléfoot                      | 713 030    |
|                                  |                                                                                                                                                                                                                                                                                                                                                                                                                                                                                                                                                                                                                                                                                                                                                                                                                                                                                                                                                                                                                                                                                                                                                                                                                                                                                                                                                                                                                                                                                                                                                                                                                                                                                                                                                                                                                                                                                                                                                                                                                                                                                                                                |                                                                           | 12                                                          | Ados et déjà mamans           | 711 810    |
|                                  |                                                                                                                                                                                                                                                                                                                                                                                                                                                                                                                                                                                                                                                                                                                                                                                                                                                                                                                                                                                                                                                                                                                                                                                                                                                                                                                                                                                                                                                                                                                                                                                                                                                                                                                                                                                                                                                                                                                                                                                                                                                                                                                                |                                                                           | 13                                                          | Météo                         | 565 690    |
| Sports<br>Record 2010            | COUPE du MONDE                                                                                                                                                                                                                                                                                                                                                                                                                                                                                                                                                                                                                                                                                                                                                                                                                                                                                                                                                                                                                                                                                                                                                                                                                                                                                                                                                                                                                                                                                                                                                                                                                                                                                                                                                                                                                                                                                                                                                                                                                                                                                                                 | 750,000 sessions on tf1.fr live<br>for match South Africa - France        | 14                                                          | Sept à Huit                   | 541 940    |
|                                  | STREET, STREET |                                                                           | 15                                                          | Joséphine ange gardien        | 533 440    |