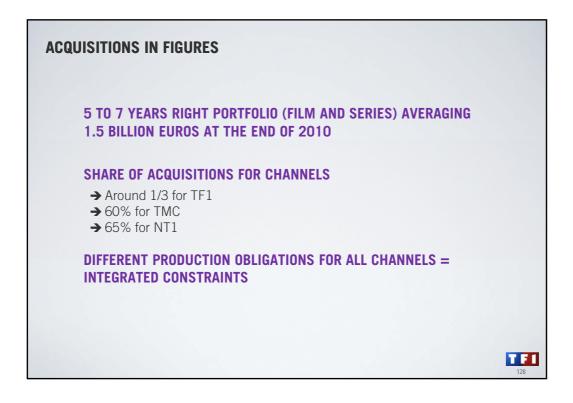

| 750,000 sessions on tf1.fr live<br>for match South Africa - France        | 14                                                          | Sept à Huit                   | 541 940    |
|                                  | STREET, STREET |                                                                           | 15                                                          | Joséphine ange gardien        | 533 440    |



















































































## CHANGES IN REGULATORY FRAMEWORK EXAMPLE WITH FRENCH DRAMA

**FRENCH DRAMA PROGRAMMES** embody and convey the identity of our channels much like national drama production in other countries (Europe and the USA).

**THESE PROGRAMMES TAKE A LONG TIME** to produce and require a close collaborative effort from producers, writers and creative talent (directors, actors, etc.).

**THE SECTOR IS STRICTLY REGULATED** with considerable production obligations:

TEI

- ✓ + €2 billion (2002 2010 aggregate)
- ✓ Complex broadcasting quotas
- ✓ Initial loosening of regulation in 2009



























## <section-header><section-header><section-header><list-item><list-item><list-item><list-item><list-item><list-item><list-item><list-item><list-item><list-item><