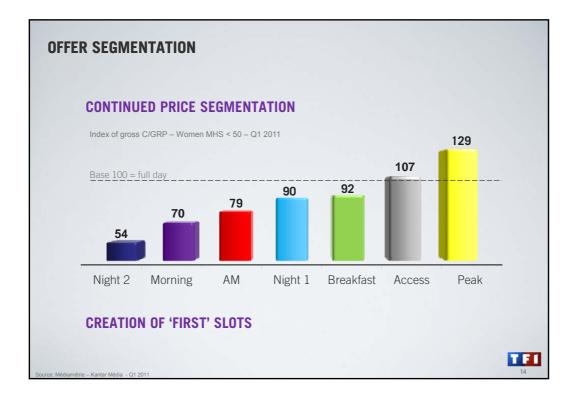

| R            | ate             | C/GRP g                            | juarantee                           |  |  |  |
|--------------|-----------------|------------------------------------|-------------------------------------|--|--|--|
| 'First' rate | Classic rate    | Internalised scheduling<br>Plus    | Internalised scheduling<br>Standard |  |  |  |
| Scheduled    | d by agency     |                                    | d scheduling<br>d inventory)        |  |  |  |
| Access to er | ntire inventory | Access to a more limited inventory |                                     |  |  |  |







|                                  | OF IN