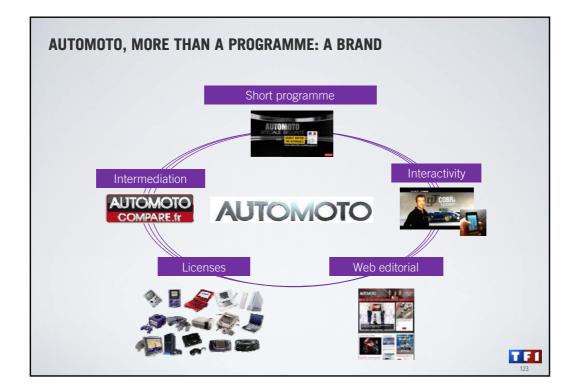

| 750,000 sessions on tf1.fr live<br>for match South Africa - France        | 14                                                          | Sept à Huit                   | 541 940    |
|                                  | STREET, STREET |                                                                           | 15                                                          | Joséphine ange gardien        | 533 440    |



















































































## CHANGES IN REGULATORY FRAMEWORK EXAMPLE WITH FRENCH DRAMA

**FRENCH DRAMA PROGRAMMES** embody and convey the identity of our channels much like national drama production in other countries (Europe and the USA).

**THESE PROGRAMMES TAKE A LONG TIME** to produce and require a close collaborative effort from producers, writers and creative talent (directors, actors, etc.).

**THE SECTOR IS STRICTLY REGULATED** with considerable production obligations:

TEI

- ✓ + €2 billion (2002 2010 aggregate)
- ✓ Complex broadcasting quotas
- ✓ Initial loosening of regulation in 2009



























## <section-header><section-header><section-header><list-item><list-item><list-item><list-item><list-item><list-item><list-item><list-item><list-item><l