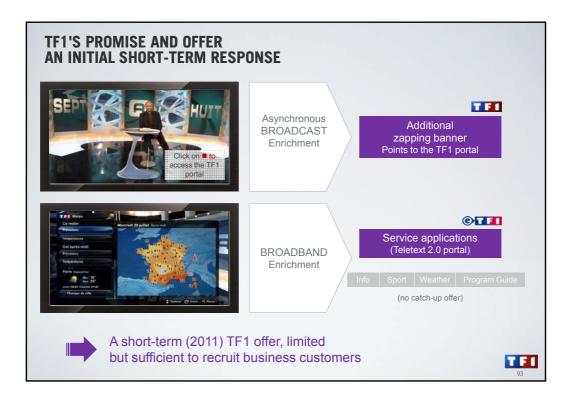

# **CONNECTED TV: CHALLENGES AND TF1 ACTIONS**

# WHAT PRODUCT STRATEGY TO MAXIMIZE VALUE IN THESE 3 DIMENSIONS?

## **2 STRATEGIES TO MAXIMIZE VALUE**

- → Develop the audience
- → Develop usage