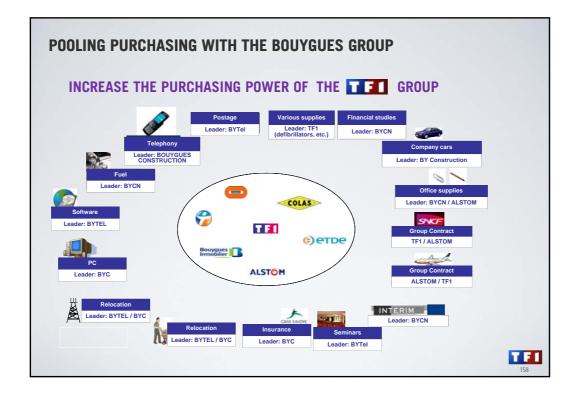

| R            | ate             | C/GRP g                            | juarantee                           |  |  |  |
|--------------|-----------------|------------------------------------|-------------------------------------|--|--|--|
| 'First' rate | Classic rate    | Internalised scheduling<br>Plus    | Internalised scheduling<br>Standard |  |  |  |
| Scheduled    | d by agency     |                                    | d scheduling<br>d inventory)        |  |  |  |
| Access to er | ntire inventory | Access to a more limited inventory |                                     |  |  |  |

|                                  | OF IN                                                                                                                                                                                                                                                                                                                                                                                                                                                                                                                                                                                                                                                                                                                                                                                                                                                                                                                                                                                                                                                                                                                                                                                                                                                                                                                                                                                                                                                                                                                                                                                                                                                                                                                                                                                                                                                                                                                                                                                                                                                                                                                          | IDEX                                      | :5                              |                 |                    |                    |                    |                 |                        | Repres                  | Exam<br>sentative valu |
|----------------------------------|--------------------------------------------------------------------------------------------------------------------------------------------------------------------------------------------------------------------------------------------------------------------------------------------------------------------------------------------------------------------------------------------------------------------------------------------------------------------------------------------------------------------------------------------------------------------------------------------------------------------------------------------------------------------------------------------------------------------------------------------------------------------------------------------------------------------------------------------------------------------------------------------------------------------------------------------------------------------------------------------------------------------------------------------------------------------------------------------------------------------------------------------------------------------------------------------------------------------------------------------------------------------------------------------------------------------------------------------------------------------------------------------------------------------------------------------------------------------------------------------------------------------------------------------------------------------------------------------------------------------------------------------------------------------------------------------------------------------------------------------------------------------------------------------------------------------------------------------------------------------------------------------------------------------------------------------------------------------------------------------------------------------------------------------------------------------------------------------------------------------------------|-------------------------------------------|---------------------------------|-----------------|--------------------|--------------------|--------------------|-----------------|------------------------|-------------------------|------------------------|
| The in                           |                                                                                                                                                                                                                                                                                                                                                                                                                                                                                                                                                                                                                                                                                                                                                                                                                                                                                                                                                                                                                                                                                                                                                                                                                                                                                                                                                                                                                                                                                                                                                                                                                                                                                                                                                                                                                                                                                                                                                                                                                                                                                                                                | re <u>the s</u>                           | ame foi                         | -               |                    |                    | 0                  |                 | les cond<br>bly to the | litions.<br>e net C/GRP |                        |
|                                  |                                                                                                                                                                                                                                                                                                                                                                                                                                                                                                                                                                                                                                                                                                                                                                                                                                                                                                                                                                                                                                                                                                                                                                                                                                                                                                                                                                                                                                                                                                                                                                                                                                                                                                                                                                                                                                                                                                                                                                                                                                                                                                                                | 1                                         |                                 |                 |                    |                    |                    |                 |                        | Day                     | 75                     |
|                                  |                                                                                                                                                                                                                                                                                                                                                                                                                                                                                                                                                                                                                                                                                                                                                                                                                                                                                                                                                                                                                                                                                                                                                                                                                                                                                                                                                                                                                                                                                                                                                                                                                                                                                                                                                                                                                                                                                                                                                                                                                                                                                                                                |                                           | P4                              | P5              | P6                 | P7                 | P8                 | P9              | P10                    | Access                  | 105                    |
| P1                               | P2                                                                                                                                                                                                                                                                                                                                                                                                                                                                                                                                                                                                                                                                                                                                                                                                                                                                                                                                                                                                                                                                                                                                                                                                                                                                                                                                                                                                                                                                                                                                                                                                                                                                                                                                                                                                                                                                                                                                                                                                                                                                                                                             | P3                                        | 1.4                             |                 |                    |                    |                    |                 |                        | ACCESS                  | 100                    |
| 80                               | 80                                                                                                                                                                                                                                                                                                                                                                                                                                                                                                                                                                                                                                                                                                                                                                                                                                                                                                                                                                                                                                                                                                                                                                                                                                                                                                                                                                                                                                                                                                                                                                                                                                                                                                                                                                                                                                                                                                                                                                                                                                                                                                                             | 80                                        | 80                              | 100<br>vards al | 100<br>nd down     | 110<br>nwards      | 120<br>through     | 120<br>1 the ye | 120<br>ear depe        | Peak<br>Night           | 130<br>80              |
| 80<br>The in<br>supply           | 80                                                                                                                                                                                                                                                                                                                                                                                                                                                                                                                                                                                                                                                                                                                                                                                                                                                                                                                                                                                                                                                                                                                                                                                                                                                                                                                                                                                                                                                                                                                                                                                                                                                                                                                                                                                                                                                                                                                                                                                                                                                                                                                             | 80<br>is revis                            | <sup>80</sup><br>sed upv<br>ce. | vards a         | nd dowi            | nwards             | through            | n the ye        |                        | Peak<br>Night           | 130<br>80              |
| 80<br>The in<br>supply           | 80<br>dex grid<br>/deman                                                                                                                                                                                                                                                                                                                                                                                                                                                                                                                                                                                                                                                                                                                                                                                                                                                                                                                                                                                                                                                                                                                                                                                                                                                                                                                                                                                                                                                                                                                                                                                                                                                                                                                                                                                                                                                                                                                                                                                                                                                                                                       | 80<br>is revis                            | <sup>80</sup><br>sed upv<br>ce. | vards a         | nd dowi            | nwards             | through            | n the ye        |                        | Peak<br>Night           | 130<br>80              |
| The in<br>supply<br>Review       | et and the second secon | 80<br><b>is revis</b><br>d balan<br>anned | sed upv<br>ce.<br>every 4       | vards an        | nd down            | nwards             | through<br>vadcast | n the ye        | ear depe               | Peak<br>Night           | 130<br>80              |
| 80<br>The in<br>supply<br>Review | 80<br>dex grid<br>/deman<br>vs are pl                                                                                                                                                                                                                                                                                                                                                                                                                                                                                                                                                                                                                                                                                                                                                                                                                                                                                                                                                                                                                                                                                                                                                                                                                                                                                                                                                                                                                                                                                                                                                                                                                                                                                                                                                                                                                                                                                                                                                                                                                                                                                          | 80<br>is revis<br>d balan<br>anned        | 80<br>sed upv<br>ce.<br>every 4 | to 6 we         | nd down<br>eeks be | nwards<br>fore bro | through<br>P8      | n the ye        | P10                    | Peak<br>Night           | 130<br>80              |

# **CONNECTED TV: CHALLENGES AND TF1 ACTIONS**

### REGULATION

- → Advertising
- → Minors
- → Finance
  - ✓ Fiction
  - ✓ Cinema
  - ✓ Writers and artists
- → Tax

### **OFFERS**

- → Catch-up
- → VOD / SVOD
- $\rightarrow$  Applications (TV apps)
- → Intermediation
- → Social

# REGULATION

- → Publishers charter
- → C.S.A. debate
- → Government Mission

### **OFFERS**

- → MyTF1
- → TF1 Vision
- → Smartphone & Tablet apps
- → WAT
- → TV widgets
- → T-Commerce
- → Interactive ads

# WHAT PRODUCT STRATEGY TO MAXIMIZE VALUE IN THESE 3 DIMENSIONS?

## **2 STRATEGIES TO MAXIMIZE VALUE**

- → Develop the audience
- → Develop usage

### **VIA A MULTI-SCREEN PRODUCT**

### → Develop the audience

- ✓ MyTF1 on all ISPs
- ✓ New mobile / tablet / console screens

#### → Develop use

- ✓ Maximise video consumption
- ✓ Maximise Freemium logic between our free and paying products

TFI

✓ Put social interaction at the heart of the web experience

| RECORDS IN 2010                  |                                                                                                                                                                                                                                                                                                                                                                                                                                                                                                                                                                                                                                                                                                                                                                                                                                                                                                                                                                                                                                                                                                                                                                                                                                                                                                                                                                                                                                                                                                                                                                                                                                                                                                                                                                                                                                                                                                                                                                                                                                                                                                                                |                                                                           | In April 2011<br>34 million <u>total</u> catch-ups screened |                               |            |
|----------------------------------|--------------------------------------------------------------------------------------------------------------------------------------------------------------------------------------------------------------------------------------------------------------------------------------------------------------------------------------------------------------------------------------------------------------------------------------------------------------------------------------------------------------------------------------------------------------------------------------------------------------------------------------------------------------------------------------------------------------------------------------------------------------------------------------------------------------------------------------------------------------------------------------------------------------------------------------------------------------------------------------------------------------------------------------------------------------------------------------------------------------------------------------------------------------------------------------------------------------------------------------------------------------------------------------------------------------------------------------------------------------------------------------------------------------------------------------------------------------------------------------------------------------------------------------------------------------------------------------------------------------------------------------------------------------------------------------------------------------------------------------------------------------------------------------------------------------------------------------------------------------------------------------------------------------------------------------------------------------------------------------------------------------------------------------------------------------------------------------------------------------------------------|---------------------------------------------------------------------------|-------------------------------------------------------------|-------------------------------|------------|
| Entertainment                    | <b>A</b>                                                                                                                                                                                                                                                                                                                                                                                                                                                                                                                                                                                                                                                                                                                                                                                                                                                                                                                                                                                                                                                                                                                                                                                                                                                                                                                                                                                                                                                                                                                                                                                                                                                                                                                                                                                                                                                                                                                                                                                                                                                                                                                       | 1.4 million catch-ups screened                                            | 1                                                           | JTs TF1                       | 10 170 000 |
| Record 2010                      | France                                                                                                                                                                                                                                                                                                                                                                                                                                                                                                                                                                                                                                                                                                                                                                                                                                                                                                                                                                                                                                                                                                                                                                                                                                                                                                                                                                                                                                                                                                                                                                                                                                                                                                                                                                                                                                                                                                                                                                                                                                                                                                                         | the day after election                                                    | 2                                                           | Confessions intimes           | 2 029 690  |
| French drama<br>Record 2010      | CLEM                                                                                                                                                                                                                                                                                                                                                                                                                                                                                                                                                                                                                                                                                                                                                                                                                                                                                                                                                                                                                                                                                                                                                                                                                                                                                                                                                                                                                                                                                                                                                                                                                                                                                                                                                                                                                                                                                                                                                                                                                                                                                                                           | 1.5 million catch-ups screened for<br>episode Pilote Clem, maman trop tôt | 3                                                           | Clem                          | 1 917 580  |
|                                  |                                                                                                                                                                                                                                                                                                                                                                                                                                                                                                                                                                                                                                                                                                                                                                                                                                                                                                                                                                                                                                                                                                                                                                                                                                                                                                                                                                                                                                                                                                                                                                                                                                                                                                                                                                                                                                                                                                                                                                                                                                                                                                                                |                                                                           | 4                                                           | Les feux de l'amour           | 1 572 890  |
|                                  |                                                                                                                                                                                                                                                                                                                                                                                                                                                                                                                                                                                                                                                                                                                                                                                                                                                                                                                                                                                                                                                                                                                                                                                                                                                                                                                                                                                                                                                                                                                                                                                                                                                                                                                                                                                                                                                                                                                                                                                                                                                                                                                                |                                                                           | 5                                                           | Familles d'explorateurs       | 1 235 240  |
| Magazines<br>Record 2010         | CONFESSIONS                                                                                                                                                                                                                                                                                                                                                                                                                                                                                                                                                                                                                                                                                                                                                                                                                                                                                                                                                                                                                                                                                                                                                                                                                                                                                                                                                                                                                                                                                                                                                                                                                                                                                                                                                                                                                                                                                                                                                                                                                                                                                                                    | 1.1 million catch-ups screened<br>for the 5 November programme            | 6                                                           | Dr House                      | 869 990    |
|                                  |                                                                                                                                                                                                                                                                                                                                                                                                                                                                                                                                                                                                                                                                                                                                                                                                                                                                                                                                                                                                                                                                                                                                                                                                                                                                                                                                                                                                                                                                                                                                                                                                                                                                                                                                                                                                                                                                                                                                                                                                                                                                                                                                |                                                                           | 7                                                           | Téléfilms US                  | 829 310    |
| Game – Reality TV<br>Record 2010 | NETHER D                                                                                                                                                                                                                                                                                                                                                                                                                                                                                                                                                                                                                                                                                                                                                                                                                                                                                                                                                                                                                                                                                                                                                                                                                                                                                                                                                                                                                                                                                                                                                                                                                                                                                                                                                                                                                                                                                                                                                                                                                                                                                                                       | 3.1 million catch-ups screened<br>for Bonus 17 September                  | 8                                                           | Section de recherches         | 753 340    |
|                                  |                                                                                                                                                                                                                                                                                                                                                                                                                                                                                                                                                                                                                                                                                                                                                                                                                                                                                                                                                                                                                                                                                                                                                                                                                                                                                                                                                                                                                                                                                                                                                                                                                                                                                                                                                                                                                                                                                                                                                                                                                                                                                                                                |                                                                           | 9                                                           | Mariage Prince William & Kate | 748 160    |
|                                  |                                                                                                                                                                                                                                                                                                                                                                                                                                                                                                                                                                                                                                                                                                                                                                                                                                                                                                                                                                                                                                                                                                                                                                                                                                                                                                                                                                                                                                                                                                                                                                                                                                                                                                                                                                                                                                                                                                                                                                                                                                                                                                                                |                                                                           | 10                                                          | Carré Viiip                   | 713 140    |
| US Series<br>Record 2010         | FRÈRES<br>SCOTT                                                                                                                                                                                                                                                                                                                                                                                                                                                                                                                                                                                                                                                                                                                                                                                                                                                                                                                                                                                                                                                                                                                                                                                                                                                                                                                                                                                                                                                                                                                                                                                                                                                                                                                                                                                                                                                                                                                                                                                                                                                                                                                | 267,400 catch-ups screened<br>for episode 18 season 7                     | - 11                                                        | Téléfoot                      | 713 030    |
|                                  |                                                                                                                                                                                                                                                                                                                                                                                                                                                                                                                                                                                                                                                                                                                                                                                                                                                                                                                                                                                                                                                                                                                                                                                                                                                                                                                                                                                                                                                                                                                                                                                                                                                                                                                                                                                                                                                                                                                                                                                                                                                                                                                                |                                                                           | 12                                                          | Ados et déjà mamans           | 711 810    |
|                                  |                                                                                                                                                                                                                                                                                                                                                                                                                                                                                                                                                                                                                                                                                                                                                                                                                                                                                                                                                                                                                                                                                                                                                                                                                                                                                                                                                                                                                                                                                                                                                                                                                                                                                                                                                                                                                                                                                                                                                                                                                                                                                                                                |                                                                           | 13                                                          | Météo                         | 565 690    |
| Sports<br>Record 2010            | COUPE du MONDE                                                                                                                                                                                                                                                                                                                                                                                                                                                                                                                                                                                                                                                                                                                                                                                                                                                                                                                                                                                                                                                                                                                                                                                                                                                                                                                                                                                                                                                                                                                                                                                                                                                                                                                                                                                                                                                                                                                                                                                                                                                                                                                 | 750,000 sessions on tf1.fr live<br>for match South Africa - France        | 14                                                          | Sept à Huit                   | 541 940    |
|                                  | STREET, STREET |                                                                           | 15                                                          | Joséphine ange gardien        | 533 440    |

## CHANGES IN REGULATORY FRAMEWORK EXAMPLE WITH FRENCH DRAMA

**FRENCH DRAMA PROGRAMMES** embody and convey the identity of our channels much like national drama production in other countries (Europe and the USA).

**THESE PROGRAMMES TAKE A LONG TIME** to produce and require a close collaborative effort from producers, writers and creative talent (directors, actors, etc.).

**THE SECTOR IS STRICTLY REGULATED** with considerable production obligations:

TEI

- ✓ + €2 billion (2002 2010 aggregate)
- ✓ Complex broadcasting quotas
- ✓ Initial loosening of regulation in 2009

## <section-header><section-header><section-header><list-item><list-item><list-item><list-item><list-item><list-item><list-item><list-item><list-item><list-item><list-item><list-item><list-item><list-item><list-item><list-item><list-item><list-item><list-item><list-item><list-item><list-item><list-item><list-item><list-item><list-item><list-item><list-item>

| 01-2010 🗸     | 07-2010 🗸          | 01-2011 🗸 | 2011-2012 |
|---------------|--------------------|-----------|-----------|
| BHORMAN<br>HR |                    |           | 000 m     |
|               | STYLÍA Ushuata (T) |           | EUROSPORT |
|               | שמ <i>ו</i>        |           |           |
|               |                    |           |           |