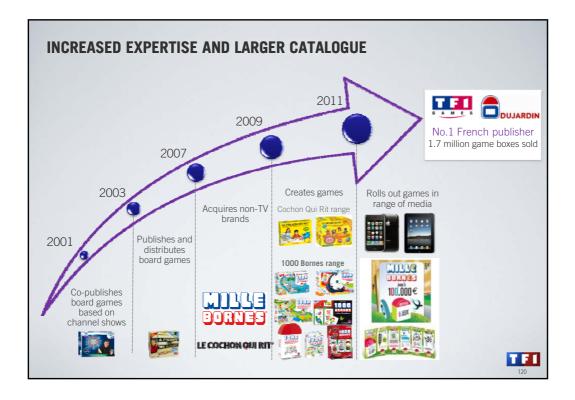

| 750,000 sessions on tf1.fr live<br>for match South Africa - France        | 14                                                          | Sept à Huit                   | 541 940    |
|                                  | STREET, STREET |                                                                           | 15                                                          | Joséphine ange gardien        | 533 440    |



















































































## CHANGES IN REGULATORY FRAMEWORK EXAMPLE WITH FRENCH DRAMA

**FRENCH DRAMA PROGRAMMES** embody and convey the identity of our channels much like national drama production in other countries (Europe and the USA).

**THESE PROGRAMMES TAKE A LONG TIME** to produce and require a close collaborative effort from producers, writers and creative talent (directors, actors, etc.).

**THE SECTOR IS STRICTLY REGULATED** with considerable production obligations:

TEI

- ✓ + €2 billion (2002 2010 aggregate)
- ✓ Complex broadcasting quotas
- ✓ Initial loosening of regulation in 2009



























## <section-header><section-header><section-header><list-item><list-item><list-item><list-item><list-item><list-item><list-item><list-item><list-i