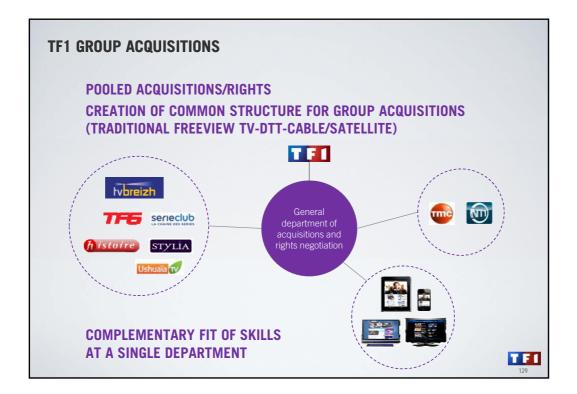

| 750,000 sessions on tf1.fr live<br>for match South Africa - France        | 14                                                          | Sept à Huit                   | 541 940    |
|                                  | STREET, STREET |                                                                           | 15                                                          | Joséphine ange gardien        | 533 440    |



















































































## CHANGES IN REGULATORY FRAMEWORK EXAMPLE WITH FRENCH DRAMA

**FRENCH DRAMA PROGRAMMES** embody and convey the identity of our channels much like national drama production in other countries (Europe and the USA).

**THESE PROGRAMMES TAKE A LONG TIME** to produce and require a close collaborative effort from producers, writers and creative talent (directors, actors, etc.).

**THE SECTOR IS STRICTLY REGULATED** with considerable production obligations:

TEI

- ✓ + €2 billion (2002 2010 aggregate)
- ✓ Complex broadcasting quotas
- ✓ Initial loosening of regulation in 2009



























## <section-header><section-header><section-header><list-item><list-item><list-item><list-item><list-item><list-item><list-item><list-item><list-item><list-item><li