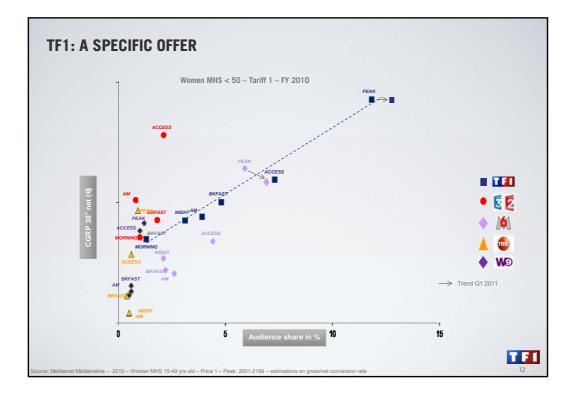

| R            | ate             | C/GRP g                            | juarantee                           |  |  |  |
|--------------|-----------------|------------------------------------|-------------------------------------|--|--|--|
| 'First' rate | Classic rate    | Internalised scheduling<br>Plus    | Internalised scheduling<br>Standard |  |  |  |
| Scheduled    | d by agency     |                                    | d scheduling<br>d inventory)        |  |  |  |
| Access to er | ntire inventory | Access to a more limited inventory |                                     |  |  |  |







|                                  | OF IN