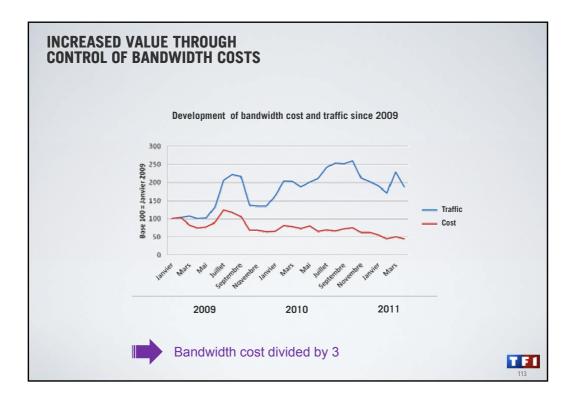

| 750,000 sessions on tf1.fr live<br>for match South Africa - France        | 14                                                          | Sept à Huit                   | 541 940    |
|                                  | STREET, STREET |                                                                           | 15                                                          | Joséphine ange gardien        | 533 440    |



















































































## CHANGES IN REGULATORY FRAMEWORK EXAMPLE WITH FRENCH DRAMA

**FRENCH DRAMA PROGRAMMES** embody and convey the identity of our channels much like national drama production in other countries (Europe and the USA).

**THESE PROGRAMMES TAKE A LONG TIME** to produce and require a close collaborative effort from producers, writers and creative talent (directors, actors, etc.).

**THE SECTOR IS STRICTLY REGULATED** with considerable production obligations:

TEI

- ✓ + €2 billion (2002 2010 aggregate)
- ✓ Complex broadcasting quotas
- ✓ Initial loosening of regulation in 2009



























## <section-header><section-header><section-header><list-item><list-item><list-item><list-item><list-item><list-item><list-item><lis