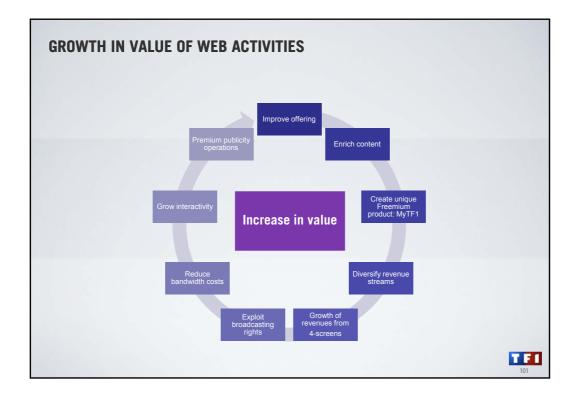

# WHAT PRODUCT STRATEGY TO MAXIMIZE VALUE IN THESE 3 DIMENSIONS?

## **2 STRATEGIES TO MAXIMIZE VALUE**

- → Develop the audience
- → Develop usage

### **VIA A MULTI-SCREEN PRODUCT**

### → Develop the audience

- ✓ MyTF1 on all ISPs
- ✓ New mobile / tablet / console screens

#### → Develop use

- ✓ Maximise video consumption
- ✓ Maximise Freemium logic between our free and paying products

TFI

✓ Put social interaction at the heart of the web experience

| RECORDS IN 2010                  |                                                                                                                                                                                                                                                                                                                                                                                                                                                                                                                                                                                                                                                                                                                                                                                                                                                                                                                                                                                                                                                                                                                                                                                                                                                                                                                                                                                                                                                                                                                                                                                                                                                                                                                                                                                                                                                                                                                                                                                                                                                                                                                                |                                                                           | In April 2011<br>34 million <u>total</u> catch-ups screened |                               |            |
|----------------------------------|--------------------------------------------------------------------------------------------------------------------------------------------------------------------------------------------------------------------------------------------------------------------------------------------------------------------------------------------------------------------------------------------------------------------------------------------------------------------------------------------------------------------------------------------------------------------------------------------------------------------------------------------------------------------------------------------------------------------------------------------------------------------------------------------------------------------------------------------------------------------------------------------------------------------------------------------------------------------------------------------------------------------------------------------------------------------------------------------------------------------------------------------------------------------------------------------------------------------------------------------------------------------------------------------------------------------------------------------------------------------------------------------------------------------------------------------------------------------------------------------------------------------------------------------------------------------------------------------------------------------------------------------------------------------------------------------------------------------------------------------------------------------------------------------------------------------------------------------------------------------------------------------------------------------------------------------------------------------------------------------------------------------------------------------------------------------------------------------------------------------------------|---------------------------------------------------------------------------|-------------------------------------------------------------|-------------------------------|------------|
| Entertainment                    | <b>A</b>                                                                                                                                                                                                                                                                                                                                                                                                                                                                                                                                                                                                                                                                                                                                                                                                                                                                                                                                                                                                                                                                                                                                                                                                                                                                                                                                                                                                                                                                                                                                                                                                                                                                                                                                                                                                                                                                                                                                                                                                                                                                                                                       | 1.4 million catch-ups screened                                            | 1                                                           | JTs TF1                       | 10 170 000 |
| Record 2010                      | France                                                                                                                                                                                                                                                                                                                                                                                                                                                                                                                                                                                                                                                                                                                                                                                                                                                                                                                                                                                                                                                                                                                                                                                                                                                                                                                                                                                                                                                                                                                                                                                                                                                                                                                                                                                                                                                                                                                                                                                                                                                                                                                         | the day after election                                                    | 2                                                           | Confessions intimes           | 2 029 690  |
| French drama<br>Record 2010      | CLEM                                                                                                                                                                                                                                                                                                                                                                                                                                                                                                                                                                                                                                                                                                                                                                                                                                                                                                                                                                                                                                                                                                                                                                                                                                                                                                                                                                                                                                                                                                                                                                                                                                                                                                                                                                                                                                                                                                                                                                                                                                                                                                                           | 1.5 million catch-ups screened for<br>episode Pilote Clem, maman trop tôt | 3                                                           | Clem                          | 1 917 580  |
|                                  |                                                                                                                                                                                                                                                                                                                                                                                                                                                                                                                                                                                                                                                                                                                                                                                                                                                                                                                                                                                                                                                                                                                                                                                                                                                                                                                                                                                                                                                                                                                                                                                                                                                                                                                                                                                                                                                                                                                                                                                                                                                                                                                                |                                                                           | 4                                                           | Les feux de l'amour           | 1 572 890  |
|                                  |                                                                                                                                                                                                                                                                                                                                                                                                                                                                                                                                                                                                                                                                                                                                                                                                                                                                                                                                                                                                                                                                                                                                                                                                                                                                                                                                                                                                                                                                                                                                                                                                                                                                                                                                                                                                                                                                                                                                                                                                                                                                                                                                |                                                                           | 5                                                           | Familles d'explorateurs       | 1 235 240  |
| Magazines<br>Record 2010         | CONFESSIONS                                                                                                                                                                                                                                                                                                                                                                                                                                                                                                                                                                                                                                                                                                                                                                                                                                                                                                                                                                                                                                                                                                                                                                                                                                                                                                                                                                                                                                                                                                                                                                                                                                                                                                                                                                                                                                                                                                                                                                                                                                                                                                                    | 1.1 million catch-ups screened<br>for the 5 November programme            | 6                                                           | Dr House                      | 869 990    |
|                                  |                                                                                                                                                                                                                                                                                                                                                                                                                                                                                                                                                                                                                                                                                                                                                                                                                                                                                                                                                                                                                                                                                                                                                                                                                                                                                                                                                                                                                                                                                                                                                                                                                                                                                                                                                                                                                                                                                                                                                                                                                                                                                                                                |                                                                           | 7                                                           | Téléfilms US                  | 829 310    |
| Game – Reality TV<br>Record 2010 | NETHER D                                                                                                                                                                                                                                                                                                                                                                                                                                                                                                                                                                                                                                                                                                                                                                                                                                                                                                                                                                                                                                                                                                                                                                                                                                                                                                                                                                                                                                                                                                                                                                                                                                                                                                                                                                                                                                                                                                                                                                                                                                                                                                                       | 3.1 million catch-ups screened<br>for Bonus 17 September                  | 8                                                           | Section de recherches         | 753 340    |
|                                  |                                                                                                                                                                                                                                                                                                                                                                                                                                                                                                                                                                                                                                                                                                                                                                                                                                                                                                                                                                                                                                                                                                                                                                                                                                                                                                                                                                                                                                                                                                                                                                                                                                                                                                                                                                                                                                                                                                                                                                                                                                                                                                                                |                                                                           | 9                                                           | Mariage Prince William & Kate | 748 160    |
|                                  |                                                                                                                                                                                                                                                                                                                                                                                                                                                                                                                                                                                                                                                                                                                                                                                                                                                                                                                                                                                                                                                                                                                                                                                                                                                                                                                                                                                                                                                                                                                                                                                                                                                                                                                                                                                                                                                                                                                                                                                                                                                                                                                                |                                                                           | 10                                                          | Carré Viiip                   | 713 140    |
| US Series<br>Record 2010         | FRÈRES<br>SCOTT                                                                                                                                                                                                                                                                                                                                                                                                                                                                                                                                                                                                                                                                                                                                                                                                                                                                                                                                                                                                                                                                                                                                                                                                                                                                                                                                                                                                                                                                                                                                                                                                                                                                                                                                                                                                                                                                                                                                                                                                                                                                                                                | 267,400 catch-ups screened<br>for episode 18 season 7                     | - 11                                                        | Téléfoot                      | 713 030    |
|                                  |                                                                                                                                                                                                                                                                                                                                                                                                                                                                                                                                                                                                                                                                                                                                                                                                                                                                                                                                                                                                                                                                                                                                                                                                                                                                                                                                                                                                                                                                                                                                                                                                                                                                                                                                                                                                                                                                                                                                                                                                                                                                                                                                |                                                                           | 12                                                          | Ados et déjà mamans           | 711 810    |
|                                  |                                                                                                                                                                                                                                                                                                                                                                                                                                                                                                                                                                                                                                                                                                                                                                                                                                                                                                                                                                                                                                                                                                                                                                                                                                                                                                                                                                                                                                                                                                                                                                                                                                                                                                                                                                                                                                                                                                                                                                                                                                                                                                                                |                                                                           | 13                                                          | Météo                         | 565 690    |
| Sports<br>Record 2010            | COUPE du MONDE                                                                                                                                                                                                                                                                                                                                                                                                                                                                                                                                                                                                                                                                                                                                                                                                                                                                                                                                                                                                                                                                                                                                                                                                                                                                                                                                                                                                                                                                                                                                                                                                                                                                                                                                                                                                                                                                                                                                                                                                                                                                                                                 | 750,000 sessions on tf1.fr live<br>for match South Africa - France        | 14                                                          | Sept à Huit                   | 541 940    |
|                                  | STREET, STREET |                                                                           | 15                                                          | Joséphine ange gardien        | 533 440    |