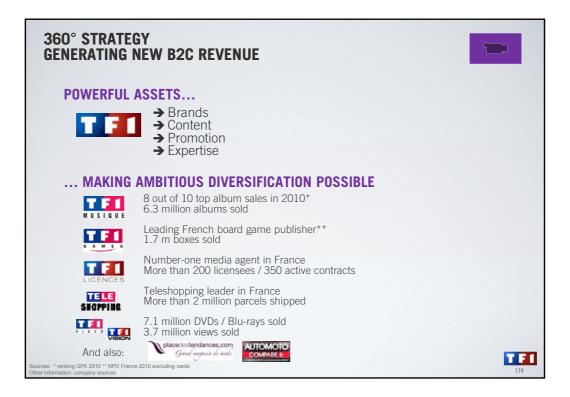

| 750,000 sessions on tf1.fr live<br>for match South Africa - France        | 14                                                          | Sept à Huit                   | 541 940    |
|                                  | STREET, STREET |                                                                           | 15                                                          | Joséphine ange gardien        | 533 440    |



















































































## CHANGES IN REGULATORY FRAMEWORK EXAMPLE WITH FRENCH DRAMA

**FRENCH DRAMA PROGRAMMES** embody and convey the identity of our channels much like national drama production in other countries (Europe and the USA).

**THESE PROGRAMMES TAKE A LONG TIME** to produce and require a close collaborative effort from producers, writers and creative talent (directors, actors, etc.).

**THE SECTOR IS STRICTLY REGULATED** with considerable production obligations:

TEI

- ✓ + €2 billion (2002 2010 aggregate)
- ✓ Complex broadcasting quotas
- ✓ Initial loosening of regulation in 2009



























## <section-header><section-header><section-header><list-item><list-item><list-item><list-item><list-item><list-item><list-item><list-item><list