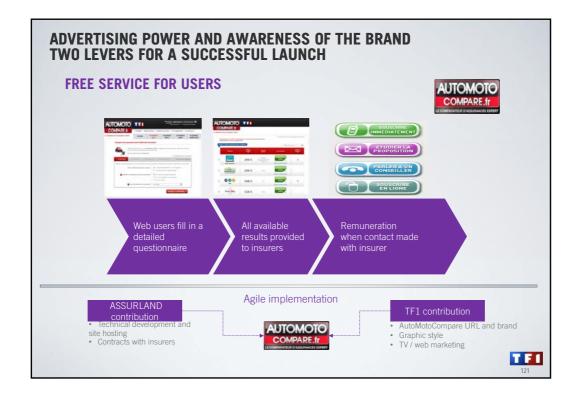

| 750,000 sessions on tf1.fr live<br>for match South Africa - France        | 14                                                          | Sept à Huit                   | 541 940    |
|                                  | STREET, STREET |                                                                           | 15                                                          | Joséphine ange gardien        | 533 440    |



















































































## CHANGES IN REGULATORY FRAMEWORK EXAMPLE WITH FRENCH DRAMA

**FRENCH DRAMA PROGRAMMES** embody and convey the identity of our channels much like national drama production in other countries (Europe and the USA).

**THESE PROGRAMMES TAKE A LONG TIME** to produce and require a close collaborative effort from producers, writers and creative talent (directors, actors, etc.).

**THE SECTOR IS STRICTLY REGULATED** with considerable production obligations:

TEI

- ✓ + €2 billion (2002 2010 aggregate)
- ✓ Complex broadcasting quotas
- ✓ Initial loosening of regulation in 2009



























## <section-header><section-header><section-header><list-item><list-item><list-item><list-item><list-item><list-item><list-item><list-item><list-ite