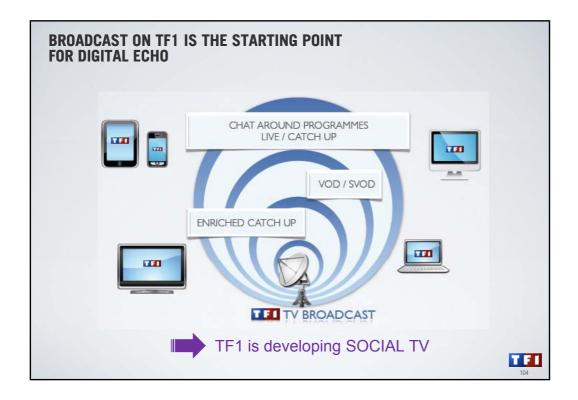

| 750,000 sessions on tf1.fr live<br>for match South Africa - France        | 14                                                          | Sept à Huit                   | 541 940    |
|                                  | STREET, STREET |                                                                           | 15                                                          | Joséphine ange gardien        | 533 440    |



















































































## CHANGES IN REGULATORY FRAMEWORK EXAMPLE WITH FRENCH DRAMA

**FRENCH DRAMA PROGRAMMES** embody and convey the identity of our channels much like national drama production in other countries (Europe and the USA).

**THESE PROGRAMMES TAKE A LONG TIME** to produce and require a close collaborative effort from producers, writers and creative talent (directors, actors, etc.).

**THE SECTOR IS STRICTLY REGULATED** with considerable production obligations:

TEI

- ✓ + €2 billion (2002 2010 aggregate)
- ✓ Complex broadcasting quotas
- ✓ Initial loosening of regulation in 2009



























## <section-header><section-header><section-header><list-item><list-item><list-item><list-item><list-item><list-it