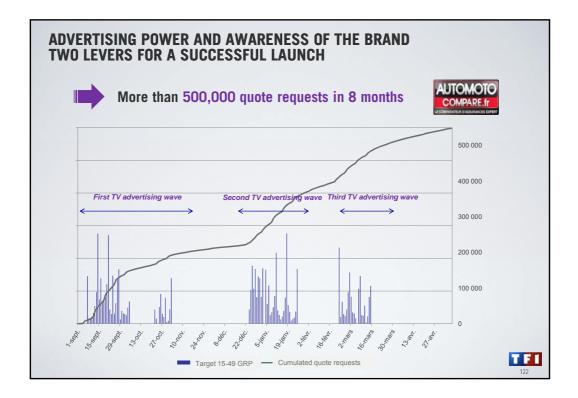

| 750,000 sessions on tf1.fr live<br>for match South Africa - France        | 14                                                          | Sept à Huit                   | 541 940    |
|                                  | STREET, STREET |                                                                           | 15                                                          | Joséphine ange gardien        | 533 440    |



















































































## CHANGES IN REGULATORY FRAMEWORK EXAMPLE WITH FRENCH DRAMA

**FRENCH DRAMA PROGRAMMES** embody and convey the identity of our channels much like national drama production in other countries (Europe and the USA).

**THESE PROGRAMMES TAKE A LONG TIME** to produce and require a close collaborative effort from producers, writers and creative talent (directors, actors, etc.).

**THE SECTOR IS STRICTLY REGULATED** with considerable production obligations:

TEI

- ✓ + €2 billion (2002 2010 aggregate)
- ✓ Complex broadcasting quotas
- ✓ Initial loosening of regulation in 2009



























## <section-header><section-header><section-header><list-item><list-item><list-item><list-item><list-item><list-item><list-item><list-item><list-item>