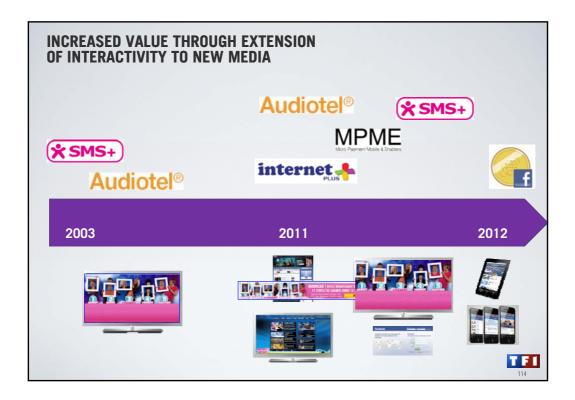

| 750,000 sessions on tf1.fr live<br>for match South Africa - France        | 14                                                          | Sept à Huit                   | 541 940    |
|                                  | STREET, STREET |                                                                           | 15                                                          | Joséphine ange gardien        | 533 440    |



















































































## CHANGES IN REGULATORY FRAMEWORK EXAMPLE WITH FRENCH DRAMA

**FRENCH DRAMA PROGRAMMES** embody and convey the identity of our channels much like national drama production in other countries (Europe and the USA).

**THESE PROGRAMMES TAKE A LONG TIME** to produce and require a close collaborative effort from producers, writers and creative talent (directors, actors, etc.).

**THE SECTOR IS STRICTLY REGULATED** with considerable production obligations:

TEI

- ✓ + €2 billion (2002 2010 aggregate)
- ✓ Complex broadcasting quotas
- ✓ Initial loosening of regulation in 2009



























## <section-header><section-header><section-header><list-item><list-item><list-item><list-item><list-item><list-item><list-item><list-