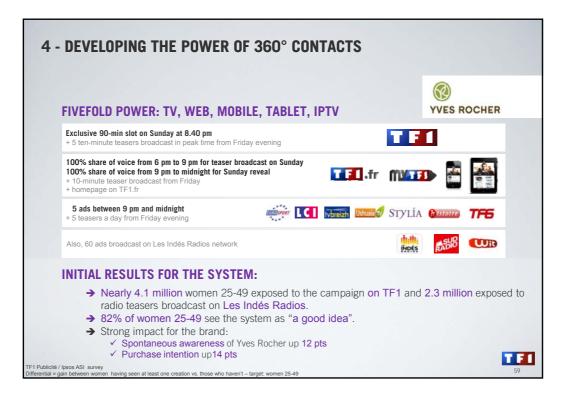

# WHAT PRODUCT STRATEGY TO MAXIMIZE VALUE IN THESE 3 DIMENSIONS?

## **2 STRATEGIES TO MAXIMIZE VALUE**

- → Develop the audience
- → Develop usage

### **VIA A MULTI-SCREEN PRODUCT**

### → Develop the audience

- ✓ MyTF1 on all ISPs
- ✓ New mobile / tablet / console screens

#### → Develop use

- ✓ Maximise video consumption
- ✓ Maximise Freemium logic between our free and paying products

TFI

✓ Put social interaction at the heart of the web experience

| RECORDS IN 2010                  |                                                                                                                                                                                                                                                                                                                                                                                                                                                                                                                                                                                                                                                                                                                                                                                                                                                                                                                                                                                                                                                                                                                                                                                                                                                                                                                                                                                                                                                                                                                                                                                                                                                                                                                                                                                                                                                                                                                                                                                                                                                                                                                                |                                                                           | In April 2011<br>34 million <u>total</u> catch-ups screened |                               |            |
|----------------------------------|--------------------------------------------------------------------------------------------------------------------------------------------------------------------------------------------------------------------------------------------------------------------------------------------------------------------------------------------------------------------------------------------------------------------------------------------------------------------------------------------------------------------------------------------------------------------------------------------------------------------------------------------------------------------------------------------------------------------------------------------------------------------------------------------------------------------------------------------------------------------------------------------------------------------------------------------------------------------------------------------------------------------------------------------------------------------------------------------------------------------------------------------------------------------------------------------------------------------------------------------------------------------------------------------------------------------------------------------------------------------------------------------------------------------------------------------------------------------------------------------------------------------------------------------------------------------------------------------------------------------------------------------------------------------------------------------------------------------------------------------------------------------------------------------------------------------------------------------------------------------------------------------------------------------------------------------------------------------------------------------------------------------------------------------------------------------------------------------------------------------------------|---------------------------------------------------------------------------|-------------------------------------------------------------|-------------------------------|------------|
| Entertainment                    | <b>A</b>                                                                                                                                                                                                                                                                                                                                                                                                                                                                                                                                                                                                                                                                                                                                                                                                                                                                                                                                                                                                                                                                                                                                                                                                                                                                                                                                                                                                                                                                                                                                                                                                                                                                                                                                                                                                                                                                                                                                                                                                                                                                                                                       | 1.4 million catch-ups screened                                            | 1                                                           | JTs TF1                       | 10 170 000 |
| Record 2010                      | France                                                                                                                                                                                                                                                                                                                                                                                                                                                                                                                                                                                                                                                                                                                                                                                                                                                                                                                                                                                                                                                                                                                                                                                                                                                                                                                                                                                                                                                                                                                                                                                                                                                                                                                                                                                                                                                                                                                                                                                                                                                                                                                         | the day after election                                                    | 2                                                           | Confessions intimes           | 2 029 690  |
| French drama<br>Record 2010      | CLEM                                                                                                                                                                                                                                                                                                                                                                                                                                                                                                                                                                                                                                                                                                                                                                                                                                                                                                                                                                                                                                                                                                                                                                                                                                                                                                                                                                                                                                                                                                                                                                                                                                                                                                                                                                                                                                                                                                                                                                                                                                                                                                                           | 1.5 million catch-ups screened for<br>episode Pilote Clem, maman trop tôt | 3                                                           | Clem                          | 1 917 580  |
|                                  |                                                                                                                                                                                                                                                                                                                                                                                                                                                                                                                                                                                                                                                                                                                                                                                                                                                                                                                                                                                                                                                                                                                                                                                                                                                                                                                                                                                                                                                                                                                                                                                                                                                                                                                                                                                                                                                                                                                                                                                                                                                                                                                                |                                                                           | 4                                                           | Les feux de l'amour           | 1 572 890  |
|                                  |                                                                                                                                                                                                                                                                                                                                                                                                                                                                                                                                                                                                                                                                                                                                                                                                                                                                                                                                                                                                                                                                                                                                                                                                                                                                                                                                                                                                                                                                                                                                                                                                                                                                                                                                                                                                                                                                                                                                                                                                                                                                                                                                |                                                                           | 5                                                           | Familles d'explorateurs       | 1 235 240  |
| Magazines<br>Record 2010         | CONFESSIONS                                                                                                                                                                                                                                                                                                                                                                                                                                                                                                                                                                                                                                                                                                                                                                                                                                                                                                                                                                                                                                                                                                                                                                                                                                                                                                                                                                                                                                                                                                                                                                                                                                                                                                                                                                                                                                                                                                                                                                                                                                                                                                                    | 1.1 million catch-ups screened<br>for the 5 November programme            | 6                                                           | Dr House                      | 869 990    |
|                                  |                                                                                                                                                                                                                                                                                                                                                                                                                                                                                                                                                                                                                                                                                                                                                                                                                                                                                                                                                                                                                                                                                                                                                                                                                                                                                                                                                                                                                                                                                                                                                                                                                                                                                                                                                                                                                                                                                                                                                                                                                                                                                                                                |                                                                           | 7                                                           | Téléfilms US                  | 829 310    |
| Game – Reality TV<br>Record 2010 | NETHER D                                                                                                                                                                                                                                                                                                                                                                                                                                                                                                                                                                                                                                                                                                                                                                                                                                                                                                                                                                                                                                                                                                                                                                                                                                                                                                                                                                                                                                                                                                                                                                                                                                                                                                                                                                                                                                                                                                                                                                                                                                                                                                                       | 3.1 million catch-ups screened<br>for Bonus 17 September                  | 8                                                           | Section de recherches         | 753 340    |
|                                  |                                                                                                                                                                                                                                                                                                                                                                                                                                                                                                                                                                                                                                                                                                                                                                                                                                                                                                                                                                                                                                                                                                                                                                                                                                                                                                                                                                                                                                                                                                                                                                                                                                                                                                                                                                                                                                                                                                                                                                                                                                                                                                                                |                                                                           | 9                                                           | Mariage Prince William & Kate | 748 160    |
|                                  |                                                                                                                                                                                                                                                                                                                                                                                                                                                                                                                                                                                                                                                                                                                                                                                                                                                                                                                                                                                                                                                                                                                                                                                                                                                                                                                                                                                                                                                                                                                                                                                                                                                                                                                                                                                                                                                                                                                                                                                                                                                                                                                                |                                                                           | 10                                                          | Carré Viiip                   | 713 140    |
| US Series<br>Record 2010         | FRÈRES<br>SCOTT                                                                                                                                                                                                                                                                                                                                                                                                                                                                                                                                                                                                                                                                                                                                                                                                                                                                                                                                                                                                                                                                                                                                                                                                                                                                                                                                                                                                                                                                                                                                                                                                                                                                                                                                                                                                                                                                                                                                                                                                                                                                                                                | 267,400 catch-ups screened<br>for episode 18 season 7                     | - 11                                                        | Téléfoot                      | 713 030    |
|                                  |                                                                                                                                                                                                                                                                                                                                                                                                                                                                                                                                                                                                                                                                                                                                                                                                                                                                                                                                                                                                                                                                                                                                                                                                                                                                                                                                                                                                                                                                                                                                                                                                                                                                                                                                                                                                                                                                                                                                                                                                                                                                                                                                |                                                                           | 12                                                          | Ados et déjà mamans           | 711 810    |
|                                  |                                                                                                                                                                                                                                                                                                                                                                                                                                                                                                                                                                                                                                                                                                                                                                                                                                                                                                                                                                                                                                                                                                                                                                                                                                                                                                                                                                                                                                                                                                                                                                                                                                                                                                                                                                                                                                                                                                                                                                                                                                                                                                                                |                                                                           | 13                                                          | Météo                         | 565 690    |
| Sports<br>Record 2010            | COUPE du MONDE                                                                                                                                                                                                                                                                                                                                                                                                                                                                                                                                                                                                                                                                                                                                                                                                                                                                                                                                                                                                                                                                                                                                                                                                                                                                                                                                                                                                                                                                                                                                                                                                                                                                                                                                                                                                                                                                                                                                                                                                                                                                                                                 | 750,000 sessions on tf1.fr live<br>for match South Africa - France        | 14                                                          | Sept à Huit                   | 541 940    |
|                                  | STREET, STREET |                                                                           | 15                                                          | Joséphine ange gardien        | 533 440    |