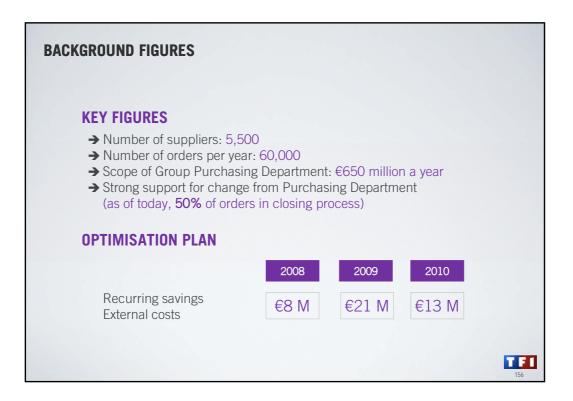

| R            | ate             | C/GRP g                            | juarantee                           |  |  |  |
|--------------|-----------------|------------------------------------|-------------------------------------|--|--|--|
| 'First' rate | Classic rate    | Internalised scheduling<br>Plus    | Internalised scheduling<br>Standard |  |  |  |
| Scheduled    | d by agency     |                                    | d scheduling<br>d inventory)        |  |  |  |
| Access to er | ntire inventory | Access to a more limited inventory |                                     |  |  |  |

|                                  | OF IN                                                                                                                                                                                                                                                                                                                                                                                                                                                                                                                                                                                                                                                                                                                                                                                                                                                                                                                                                                                                                                                                                                                                                                                                                                                                                                                                                                                                                                                                                                                                                                                                                                                                                                                                                                                                                                                                                                                                                                                                                                                                                                                          | IDEX                                      | :5                              |                 |                    |                    |                    |                 |                        | Repres                  | Exam<br>sentative valu |
|----------------------------------|--------------------------------------------------------------------------------------------------------------------------------------------------------------------------------------------------------------------------------------------------------------------------------------------------------------------------------------------------------------------------------------------------------------------------------------------------------------------------------------------------------------------------------------------------------------------------------------------------------------------------------------------------------------------------------------------------------------------------------------------------------------------------------------------------------------------------------------------------------------------------------------------------------------------------------------------------------------------------------------------------------------------------------------------------------------------------------------------------------------------------------------------------------------------------------------------------------------------------------------------------------------------------------------------------------------------------------------------------------------------------------------------------------------------------------------------------------------------------------------------------------------------------------------------------------------------------------------------------------------------------------------------------------------------------------------------------------------------------------------------------------------------------------------------------------------------------------------------------------------------------------------------------------------------------------------------------------------------------------------------------------------------------------------------------------------------------------------------------------------------------------|-------------------------------------------|---------------------------------|-----------------|--------------------|--------------------|--------------------|-----------------|------------------------|-------------------------|------------------------|
| The in                           |                                                                                                                                                                                                                                                                                                                                                                                                                                                                                                                                                                                                                                                                                                                                                                                                                                                                                                                                                                                                                                                                                                                                                                                                                                                                                                                                                                                                                                                                                                                                                                                                                                                                                                                                                                                                                                                                                                                                                                                                                                                                                                                                | re <u>the s</u>                           | ame foi                         | -               |                    |                    | 0                  |                 | les cond<br>bly to the | litions.<br>e net C/GRP |                        |
|                                  |                                                                                                                                                                                                                                                                                                                                                                                                                                                                                                                                                                                                                                                                                                                                                                                                                                                                                                                                                                                                                                                                                                                                                                                                                                                                                                                                                                                                                                                                                                                                                                                                                                                                                                                                                                                                                                                                                                                                                                                                                                                                                                                                | 1                                         |                                 |                 |                    |                    |                    |                 |                        | Day                     | 75                     |
|                                  |                                                                                                                                                                                                                                                                                                                                                                                                                                                                                                                                                                                                                                                                                                                                                                                                                                                                                                                                                                                                                                                                                                                                                                                                                                                                                                                                                                                                                                                                                                                                                                                                                                                                                                                                                                                                                                                                                                                                                                                                                                                                                                                                |                                           | P4                              | P5              | P6                 | P7                 | P8                 | P9              | P10                    | Access                  | 105                    |
| P1                               | P2                                                                                                                                                                                                                                                                                                                                                                                                                                                                                                                                                                                                                                                                                                                                                                                                                                                                                                                                                                                                                                                                                                                                                                                                                                                                                                                                                                                                                                                                                                                                                                                                                                                                                                                                                                                                                                                                                                                                                                                                                                                                                                                             | P3                                        | 1.4                             |                 |                    |                    |                    |                 |                        | ACCESS                  | 100                    |
| 80                               | 80                                                                                                                                                                                                                                                                                                                                                                                                                                                                                                                                                                                                                                                                                                                                                                                                                                                                                                                                                                                                                                                                                                                                                                                                                                                                                                                                                                                                                                                                                                                                                                                                                                                                                                                                                                                                                                                                                                                                                                                                                                                                                                                             | 80                                        | 80                              | 100<br>vards al | 100<br>nd down     | 110<br>nwards      | 120<br>through     | 120<br>1 the ye | 120<br>ear depe        | Peak<br>Night           | 130<br>80              |
| 80<br>The in<br>supply           | 80                                                                                                                                                                                                                                                                                                                                                                                                                                                                                                                                                                                                                                                                                                                                                                                                                                                                                                                                                                                                                                                                                                                                                                                                                                                                                                                                                                                                                                                                                                                                                                                                                                                                                                                                                                                                                                                                                                                                                                                                                                                                                                                             | 80<br>is revis                            | <sup>80</sup><br>sed upv<br>ce. | vards a         | nd dowi            | nwards             | through            | n the ye        |                        | Peak<br>Night           | 130<br>80              |
| 80<br>The in<br>supply           | 80<br>dex grid<br>/deman                                                                                                                                                                                                                                                                                                                                                                                                                                                                                                                                                                                                                                                                                                                                                                                                                                                                                                                                                                                                                                                                                                                                                                                                                                                                                                                                                                                                                                                                                                                                                                                                                                                                                                                                                                                                                                                                                                                                                                                                                                                                                                       | 80<br>is revis                            | <sup>80</sup><br>sed upv<br>ce. | vards a         | nd dowi            | nwards             | through            | n the ye        |                        | Peak<br>Night           | 130<br>80              |
| The in<br>supply<br>Review       | et and the second secon | 80<br><b>is revis</b><br>d balan<br>anned | sed upv<br>ce.<br>every 4       | vards an        | nd down            | nwards             | through<br>vadcast | n the ye        | ear depe               | Peak<br>Night           | 130<br>80              |
| 80<br>The in<br>supply<br>Review | 80<br>dex grid<br>/deman<br>vs are pl                                                                                                                                                                                                                                                                                                                                                                                                                                                                                                                                                                                                                                                                                                                                                                                                                                                                                                                                                                                                                                                                                                                                                                                                                                                                                                                                                                                                                                                                                                                                                                                                                                                                                                                                                                                                                                                                                                                                                                                                                                                                                          | 80<br>is revis<br>d balan<br>anned        | 80<br>sed upv<br>ce.<br>every 4 | to 6 we         | nd down<br>eeks be | nwards<br>fore bro | through<br>P8      | n the ye        | P10                    | Peak<br>Night           | 130<br>80              |

# **CONNECTED TV: CHALLENGES AND TF1 ACTIONS**

### REGULATION

- → Advertising
- → Minors
- → Finance
  - ✓ Fiction
  - ✓ Cinema
  - ✓ Writers and artists
- → Tax

### **OFFERS**

- → Catch-up
- → VOD / SVOD
- $\rightarrow$  Applications (TV apps)
- → Intermediation
- → Social

# REGULATION

- → Publishers charter
- → C.S.A. debate
- → Government Mission

### **OFFERS**

- → MyTF1
- → TF1 Vision
- → Smartphone & Tablet apps
- → WAT
- → TV widgets
- → T-Commerce
- → Interactive ads

# WHAT PRODUCT STRATEGY TO MAXIMIZE VALUE IN THESE 3 DIMENSIONS?

## **2 STRATEGIES TO MAXIMIZE VALUE**

- → Develop the audience
- → Develop usage

### **VIA A MULTI-SCREEN PRODUCT**

### → Develop the audience

- ✓ MyTF1 on all ISPs
- ✓ New mobile / tablet / console screens

#### → Develop use

- ✓ Maximise video consumption
- ✓ Maximise Freemium logic between our free and paying products

TFI

✓ Put social interaction at the heart of the web experience

| RECORDS IN 2010                  |                                                                                                                                                                                                                                                                                                                                                                                                                                                                                                                                                                                                                                                                                                                                                                                                                                                                                                                                                                                                                                                                                                                                                                                                                                                                                                                                                                                                                                                                                                                                                                                                                                                                                                                                                                                                                                                                                                                                                                                                                                                                                                                                |                                                                           | In April 2011<br>34 million <u>total</u> catch-ups screened |                               |            |
|----------------------------------|--------------------------------------------------------------------------------------------------------------------------------------------------------------------------------------------------------------------------------------------------------------------------------------------------------------------------------------------------------------------------------------------------------------------------------------------------------------------------------------------------------------------------------------------------------------------------------------------------------------------------------------------------------------------------------------------------------------------------------------------------------------------------------------------------------------------------------------------------------------------------------------------------------------------------------------------------------------------------------------------------------------------------------------------------------------------------------------------------------------------------------------------------------------------------------------------------------------------------------------------------------------------------------------------------------------------------------------------------------------------------------------------------------------------------------------------------------------------------------------------------------------------------------------------------------------------------------------------------------------------------------------------------------------------------------------------------------------------------------------------------------------------------------------------------------------------------------------------------------------------------------------------------------------------------------------------------------------------------------------------------------------------------------------------------------------------------------------------------------------------------------|---------------------------------------------------------------------------|-------------------------------------------------------------|-------------------------------|------------|
| Entertainment                    | <b>A</b>                                                                                                                                                                                                                                                                                                                                                                                                                                                                                                                                                                                                                                                                                                                                                                                                                                                                                                                                                                                                                                                                                                                                                                                                                                                                                                                                                                                                                                                                                                                                                                                                                                                                                                                                                                                                                                                                                                                                                                                                                                                                                                                       | 1.4 million catch-ups screened                                            | 1                                                           | JTs TF1                       | 10 170 000 |
| Record 2010                      | France                                                                                                                                                                                                                                                                                                                                                                                                                                                                                                                                                                                                                                                                                                                                                                                                                                                                                                                                                                                                                                                                                                                                                                                                                                                                                                                                                                                                                                                                                                                                                                                                                                                                                                                                                                                                                                                                                                                                                                                                                                                                                                                         | the day after election                                                    | 2                                                           | Confessions intimes           | 2 029 690  |
| French drama<br>Record 2010      | CLEM                                                                                                                                                                                                                                                                                                                                                                                                                                                                                                                                                                                                                                                                                                                                                                                                                                                                                                                                                                                                                                                                                                                                                                                                                                                                                                                                                                                                                                                                                                                                                                                                                                                                                                                                                                                                                                                                                                                                                                                                                                                                                                                           | 1.5 million catch-ups screened for<br>episode Pilote Clem, maman trop tôt | 3                                                           | Clem                          | 1 917 580  |
|                                  |                                                                                                                                                                                                                                                                                                                                                                                                                                                                                                                                                                                                                                                                                                                                                                                                                                                                                                                                                                                                                                                                                                                                                                                                                                                                                                                                                                                                                                                                                                                                                                                                                                                                                                                                                                                                                                                                                                                                                                                                                                                                                                                                |                                                                           | 4                                                           | Les feux de l'amour           | 1 572 890  |
|                                  |                                                                                                                                                                                                                                                                                                                                                                                                                                                                                                                                                                                                                                                                                                                                                                                                                                                                                                                                                                                                                                                                                                                                                                                                                                                                                                                                                                                                                                                                                                                                                                                                                                                                                                                                                                                                                                                                                                                                                                                                                                                                                                                                |                                                                           | 5                                                           | Familles d'explorateurs       | 1 235 240  |
| Magazines<br>Record 2010         | CONFESSIONS                                                                                                                                                                                                                                                                                                                                                                                                                                                                                                                                                                                                                                                                                                                                                                                                                                                                                                                                                                                                                                                                                                                                                                                                                                                                                                                                                                                                                                                                                                                                                                                                                                                                                                                                                                                                                                                                                                                                                                                                                                                                                                                    | 1.1 million catch-ups screened<br>for the 5 November programme            | 6                                                           | Dr House                      | 869 990    |
|                                  |                                                                                                                                                                                                                                                                                                                                                                                                                                                                                                                                                                                                                                                                                                                                                                                                                                                                                                                                                                                                                                                                                                                                                                                                                                                                                                                                                                                                                                                                                                                                                                                                                                                                                                                                                                                                                                                                                                                                                                                                                                                                                                                                |                                                                           | 7                                                           | Téléfilms US                  | 829 310    |
| Game – Reality TV<br>Record 2010 | NETHER D                                                                                                                                                                                                                                                                                                                                                                                                                                                                                                                                                                                                                                                                                                                                                                                                                                                                                                                                                                                                                                                                                                                                                                                                                                                                                                                                                                                                                                                                                                                                                                                                                                                                                                                                                                                                                                                                                                                                                                                                                                                                                                                       | 3.1 million catch-ups screened<br>for Bonus 17 September                  | 8                                                           | Section de recherches         | 753 340    |
|                                  |                                                                                                                                                                                                                                                                                                                                                                                                                                                                                                                                                                                                                                                                                                                                                                                                                                                                                                                                                                                                                                                                                                                                                                                                                                                                                                                                                                                                                                                                                                                                                                                                                                                                                                                                                                                                                                                                                                                                                                                                                                                                                                                                |                                                                           | 9                                                           | Mariage Prince William & Kate | 748 160    |
|                                  |                                                                                                                                                                                                                                                                                                                                                                                                                                                                                                                                                                                                                                                                                                                                                                                                                                                                                                                                                                                                                                                                                                                                                                                                                                                                                                                                                                                                                                                                                                                                                                                                                                                                                                                                                                                                                                                                                                                                                                                                                                                                                                                                |                                                                           | 10                                                          | Carré Viiip                   | 713 140    |
| US Series<br>Record 2010         | FRÈRES<br>SCOTT                                                                                                                                                                                                                                                                                                                                                                                                                                                                                                                                                                                                                                                                                                                                                                                                                                                                                                                                                                                                                                                                                                                                                                                                                                                                                                                                                                                                                                                                                                                                                                                                                                                                                                                                                                                                                                                                                                                                                                                                                                                                                                                | 267,400 catch-ups screened<br>for episode 18 season 7                     | - 11                                                        | Téléfoot                      | 713 030    |
|                                  |                                                                                                                                                                                                                                                                                                                                                                                                                                                                                                                                                                                                                                                                                                                                                                                                                                                                                                                                                                                                                                                                                                                                                                                                                                                                                                                                                                                                                                                                                                                                                                                                                                                                                                                                                                                                                                                                                                                                                                                                                                                                                                                                |                                                                           | 12                                                          | Ados et déjà mamans           | 711 810    |
|                                  |                                                                                                                                                                                                                                                                                                                                                                                                                                                                                                                                                                                                                                                                                                                                                                                                                                                                                                                                                                                                                                                                                                                                                                                                                                                                                                                                                                                                                                                                                                                                                                                                                                                                                                                                                                                                                                                                                                                                                                                                                                                                                                                                |                                                                           | 13                                                          | Météo                         | 565 690    |
| Sports<br>Record 2010            | COUPE du MONDE                                                                                                                                                                                                                                                                                                                                                                                                                                                                                                                                                                                                                                                                                                                                                                                                                                                                                                                                                                                                                                                                                                                                                                                                                                                                                                                                                                                                                                                                                                                                                                                                                                                                                                                                                                                                                                                                                                                                                                                                                                                                                                                 | 750,000 sessions on tf1.fr live<br>for match South Africa - France        | 14                                                          | Sept à Huit                   | 541 940    |
|                                  | STREET, STREET |                                                                           | 15                                                          | Joséphine ange gardien        | 533 440    |

## CHANGES IN REGULATORY FRAMEWORK EXAMPLE WITH FRENCH DRAMA

**FRENCH DRAMA PROGRAMMES** embody and convey the identity of our channels much like national drama production in other countries (Europe and the USA).

**THESE PROGRAMMES TAKE A LONG TIME** to produce and require a close collaborative effort from producers, writers and creative talent (directors, actors, etc.).

**THE SECTOR IS STRICTLY REGULATED** with considerable production obligations:

TEI

- ✓ + €2 billion (2002 2010 aggregate)
- ✓ Complex broadcasting quotas
- ✓ Initial loosening of regulation in 2009

## <section-header><section-header><section-header><list-item><list-item><list-item><list-item><list-item><list-item><list-item><list-item><list-item><list-item><list-item><list-item><list-item><list-item><list-item><list-item><list-item><list-item><list-item><list-item><list-item><list-item><list-item><list-item><list-item><list-item><list-item><list-item>

| 01-2010 🗸     | 07-2010 🗸          | 01-2011 🗸 | 2011-2012 |
|---------------|--------------------|-----------|-----------|
| BHORMAN<br>HR |                    |           | 000 m     |
|               | STYLÍA Ushuata (T) |           | EUROSPORT |
|               | שמ <i>ו</i>        |           |           |
|               |                    |           |           |