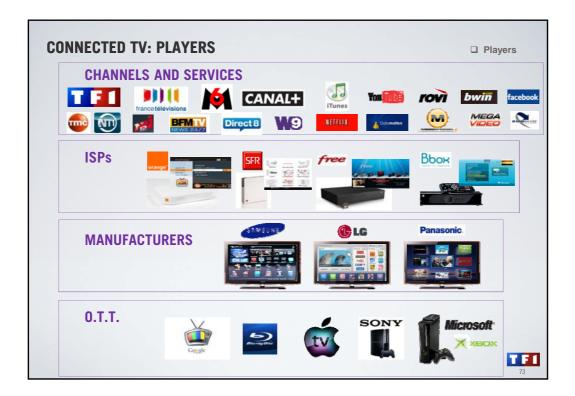

| 80<br>is revis<br>d balan<br>anned        | 80<br>sed upv<br>ce.<br>every 4 | to 6 we         | nd down<br>eeks be | nwards<br>fore bro | through<br>P8      | n the ye        | P10                    | Peak<br>Night           | 130<br>80              |

























































































# **CONNECTED TV: CHALLENGES AND TF1 ACTIONS**

### REGULATION

- → Advertising
- → Minors
- → Finance
  - ✓ Fiction
  - ✓ Cinema
  - ✓ Writers and artists
- → Tax

### **OFFERS**

- → Catch-up
- → VOD / SVOD
- $\rightarrow$  Applications (TV apps)
- → Intermediation
- → Social

# REGULATION

- → Publishers charter
- → C.S.A. debate
- → Government Mission

### **OFFERS**

- → MyTF1
- → TF1 Vision
- → Smartphone & Tablet apps
- → WAT
- → TV widgets
- → T-Commerce
- → Interactive ads



















































# WHAT PRODUCT STRATEGY TO MAXIMIZE VALUE IN THESE 3 DIMENSIONS?

## **2 STRATEGIES TO MAXIMIZE VALUE**

- → Develop the audience
- → Develop usage

### **VIA A MULTI-SCREEN PRODUCT**

### → Develop the audience

- ✓ MyTF1 on all ISPs
- ✓ New mobile / tablet