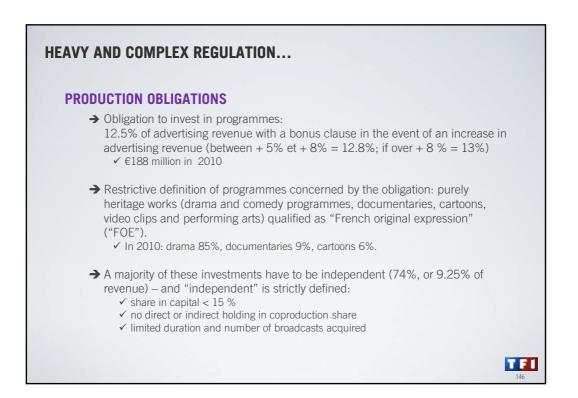

## CHANGES IN REGULATORY FRAMEWORK EXAMPLE WITH FRENCH DRAMA

**FRENCH DRAMA PROGRAMMES** embody and convey the identity of our channels much like national drama production in other countries (Europe and the USA).

**THESE PROGRAMMES TAKE A LONG TIME** to produce and require a close collaborative effort from producers, writers and creative talent (directors, actors, etc.).

**THE SECTOR IS STRICTLY REGULATED** with considerable production obligations:

TEI

- ✓ + €2 billion (2002 2010 aggregate)
- ✓ Complex broadcasting quotas
- ✓ Initial loosening of regulation in 2009