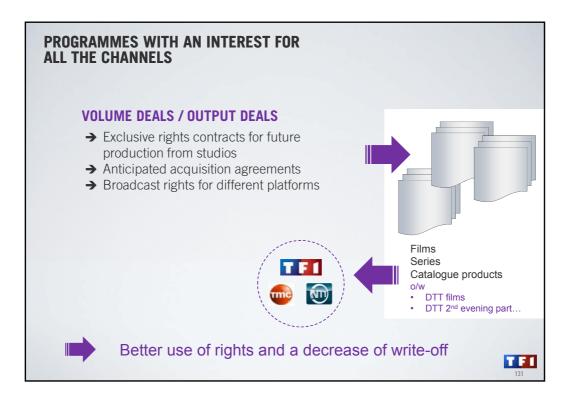

# WHAT PRODUCT STRATEGY TO MAXIMIZE VALUE IN THESE 3 DIMENSIONS?

## **2 STRATEGIES TO MAXIMIZE VALUE**

- → Develop the audience
- → Develop usage

### **VIA A MULTI-SCREEN PRODUCT**

### → Develop the audience

- ✓ MyTF1 on all ISPs
- ✓ New mobile / tablet / console screens

#### → Develop use

- ✓ Maximise video consumption
- ✓ Maximise Freemium logic between our free and paying products

TFI

✓ Put social interaction at the heart of the web experience

| RECORDS IN 2010                  |                                                                                                                                                                                                                                                                                                                                                                                                                                                                                                                                                                                                                                                                                                                                                                                                                                                                                                                                                                                                                                                                                                                                                                                                                                                                                                                                                                                                                                                                                                                                                                                                                                                                                                                                                                                                                                                                                                                                                                                                                                                                                                                                |                                                                           | In April 2011<br>34 million <u>total</u> catch-ups screened |                               |            |
|----------------------------------|--------------------------------------------------------------------------------------------------------------------------------------------------------------------------------------------------------------------------------------------------------------------------------------------------------------------------------------------------------------------------------------------------------------------------------------------------------------------------------------------------------------------------------------------------------------------------------------------------------------------------------------------------------------------------------------------------------------------------------------------------------------------------------------------------------------------------------------------------------------------------------------------------------------------------------------------------------------------------------------------------------------------------------------------------------------------------------------------------------------------------------------------------------------------------------------------------------------------------------------------------------------------------------------------------------------------------------------------------------------------------------------------------------------------------------------------------------------------------------------------------------------------------------------------------------------------------------------------------------------------------------------------------------------------------------------------------------------------------------------------------------------------------------------------------------------------------------------------------------------------------------------------------------------------------------------------------------------------------------------------------------------------------------------------------------------------------------------------------------------------------------|---------------------------------------------------------------------------|-------------------------------------------------------------|-------------------------------|------------|
| Entertainment                    | <b>A</b>                                                                                                                                                                                                                                                                                                                                                                                                                                                                                                                                                                                                                                                                                                                                                                                                                                                                                                                                                                                                                                                                                                                                                                                                                                                                                                                                                                                                                                                                                                                                                                                                                                                                                                                                                                                                                                                                                                                                                                                                                                                                                                                       | 1.4 million catch-ups screened                                            | 1                                                           | JTs TF1                       | 10 170 000 |
| Record 2010                      | France                                                                                                                                                                                                                                                                                                                                                                                                                                                                                                                                                                                                                                                                                                                                                                                                                                                                                                                                                                                                                                                                                                                                                                                                                                                                                                                                                                                                                                                                                                                                                                                                                                                                                                                                                                                                                                                                                                                                                                                                                                                                                                                         | the day after election                                                    | 2                                                           | Confessions intimes           | 2 029 690  |
| French drama<br>Record 2010      | CLEM                                                                                                                                                                                                                                                                                                                                                                                                                                                                                                                                                                                                                                                                                                                                                                                                                                                                                                                                                                                                                                                                                                                                                                                                                                                                                                                                                                                                                                                                                                                                                                                                                                                                                                                                                                                                                                                                                                                                                                                                                                                                                                                           | 1.5 million catch-ups screened for<br>episode Pilote Clem, maman trop tôt | 3                                                           | Clem                          | 1 917 580  |
|                                  |                                                                                                                                                                                                                                                                                                                                                                                                                                                                                                                                                                                                                                                                                                                                                                                                                                                                                                                                                                                                                                                                                                                                                                                                                                                                                                                                                                                                                                                                                                                                                                                                                                                                                                                                                                                                                                                                                                                                                                                                                                                                                                                                |                                                                           | 4                                                           | Les feux de l'amour           | 1 572 890  |
|                                  |                                                                                                                                                                                                                                                                                                                                                                                                                                                                                                                                                                                                                                                                                                                                                                                                                                                                                                                                                                                                                                                                                                                                                                                                                                                                                                                                                                                                                                                                                                                                                                                                                                                                                                                                                                                                                                                                                                                                                                                                                                                                                                                                |                                                                           | 5                                                           | Familles d'explorateurs       | 1 235 240  |
| Magazines<br>Record 2010         | CONFESSIONS                                                                                                                                                                                                                                                                                                                                                                                                                                                                                                                                                                                                                                                                                                                                                                                                                                                                                                                                                                                                                                                                                                                                                                                                                                                                                                                                                                                                                                                                                                                                                                                                                                                                                                                                                                                                                                                                                                                                                                                                                                                                                                                    | 1.1 million catch-ups screened<br>for the 5 November programme            | 6                                                           | Dr House                      | 869 990    |
|                                  |                                                                                                                                                                                                                                                                                                                                                                                                                                                                                                                                                                                                                                                                                                                                                                                                                                                                                                                                                                                                                                                                                                                                                                                                                                                                                                                                                                                                                                                                                                                                                                                                                                                                                                                                                                                                                                                                                                                                                                                                                                                                                                                                |                                                                           | 7                                                           | Téléfilms US                  | 829 310    |
| Game – Reality TV<br>Record 2010 | NETHER D                                                                                                                                                                                                                                                                                                                                                                                                                                                                                                                                                                                                                                                                                                                                                                                                                                                                                                                                                                                                                                                                                                                                                                                                                                                                                                                                                                                                                                                                                                                                                                                                                                                                                                                                                                                                                                                                                                                                                                                                                                                                                                                       | 3.1 million catch-ups screened<br>for Bonus 17 September                  | 8                                                           | Section de recherches         | 753 340    |
|                                  |                                                                                                                                                                                                                                                                                                                                                                                                                                                                                                                                                                                                                                                                                                                                                                                                                                                                                                                                                                                                                                                                                                                                                                                                                                                                                                                                                                                                                                                                                                                                                                                                                                                                                                                                                                                                                                                                                                                                                                                                                                                                                                                                |                                                                           | 9                                                           | Mariage Prince William & Kate | 748 160    |
|                                  |                                                                                                                                                                                                                                                                                                                                                                                                                                                                                                                                                                                                                                                                                                                                                                                                                                                                                                                                                                                                                                                                                                                                                                                                                                                                                                                                                                                                                                                                                                                                                                                                                                                                                                                                                                                                                                                                                                                                                                                                                                                                                                                                |                                                                           | 10                                                          | Carré Viiip                   | 713 140    |
| US Series<br>Record 2010         | FRÈRES<br>SCOTT                                                                                                                                                                                                                                                                                                                                                                                                                                                                                                                                                                                                                                                                                                                                                                                                                                                                                                                                                                                                                                                                                                                                                                                                                                                                                                                                                                                                                                                                                                                                                                                                                                                                                                                                                                                                                                                                                                                                                                                                                                                                                                                | 267,400 catch-ups screened<br>for episode 18 season 7                     | - 11                                                        | Téléfoot                      | 713 030    |
|                                  |                                                                                                                                                                                                                                                                                                                                                                                                                                                                                                                                                                                                                                                                                                                                                                                                                                                                                                                                                                                                                                                                                                                                                                                                                                                                                                                                                                                                                                                                                                                                                                                                                                                                                                                                                                                                                                                                                                                                                                                                                                                                                                                                |                                                                           | 12                                                          | Ados et déjà mamans           | 711 810    |
|                                  |                                                                                                                                                                                                                                                                                                                                                                                                                                                                                                                                                                                                                                                                                                                                                                                                                                                                                                                                                                                                                                                                                                                                                                                                                                                                                                                                                                                                                                                                                                                                                                                                                                                                                                                                                                                                                                                                                                                                                                                                                                                                                                                                |                                                                           | 13                                                          | Météo                         | 565 690    |
| Sports<br>Record 2010            | COUPE du MONDE                                                                                                                                                                                                                                                                                                                                                                                                                                                                                                                                                                                                                                                                                                                                                                                                                                                                                                                                                                                                                                                                                                                                                                                                                                                                                                                                                                                                                                                                                                                                                                                                                                                                                                                                                                                                                                                                                                                                                                                                                                                                                                                 | 750,000 sessions on tf1.fr live<br>for match South Africa - France        | 14                                                          | Sept à Huit                   | 541 940    |
|                                  | STREET, STREET |                                                                           | 15                                                          | Joséphine ange gardien        | 533 440    |