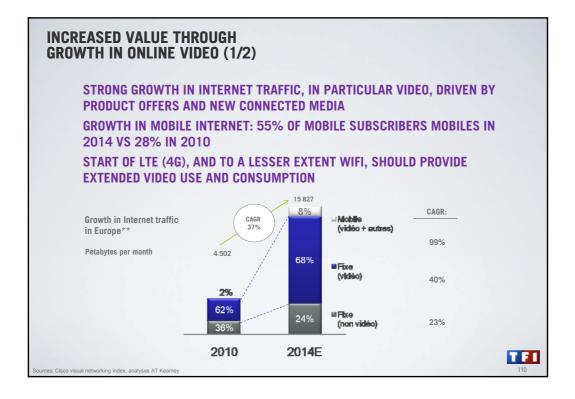

| 750,000 sessions on tf1.fr live<br>for match South Africa - France        | 14                                                          | Sept à Huit                   | 541 940    |
|                                  | STREET, STREET |                                                                           | 15                                                          | Joséphine ange gardien        | 533 440    |



















































































## CHANGES IN REGULATORY FRAMEWORK EXAMPLE WITH FRENCH DRAMA

**FRENCH DRAMA PROGRAMMES** embody and convey the identity of our channels much like national drama production in other countries (Europe and the USA).

**THESE PROGRAMMES TAKE A LONG TIME** to produce and require a close collaborative effort from producers, writers and creative talent (directors, actors, etc.).

**THE SECTOR IS STRICTLY REGULATED** with considerable production obligations:

TEI

- ✓ + €2 billion (2002 2010 aggregate)
- ✓ Complex broadcasting quotas
- ✓ Initial loosening of regulation in 2009



























## <section-header><section-header><section-header><list-item><list-item><list-item><list-item><list-item><list-item><list-ite