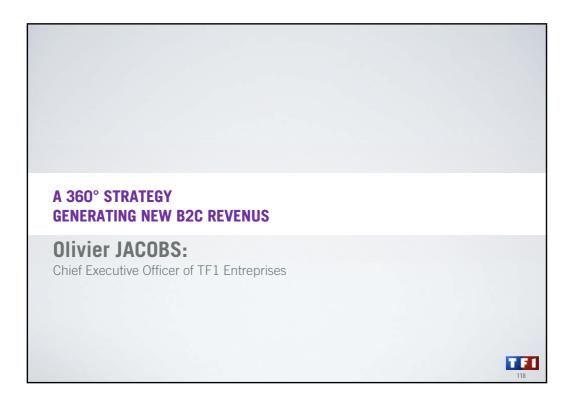

| 750,000 sessions on tf1.fr live<br>for match South Africa - France        | 14                                                          | Sept à Huit                   | 541 940    |
|                                  | STREET, STREET |                                                                           | 15                                                          | Joséphine ange gardien        | 533 440    |



















































































## CHANGES IN REGULATORY FRAMEWORK EXAMPLE WITH FRENCH DRAMA

**FRENCH DRAMA PROGRAMMES** embody and convey the identity of our channels much like national drama production in other countries (Europe and the USA).

**THESE PROGRAMMES TAKE A LONG TIME** to produce and require a close collaborative effort from producers, writers and creative talent (directors, actors, etc.).

**THE SECTOR IS STRICTLY REGULATED** with considerable production obligations:

TEI

- ✓ + €2 billion (2002 2010 aggregate)
- ✓ Complex broadcasting quotas
- ✓ Initial loosening of regulation in 2009



























## <section-header><section-header><section-header><list-item><list-item><list-item><list-item><list-item><list-item><list-item><list-item><li