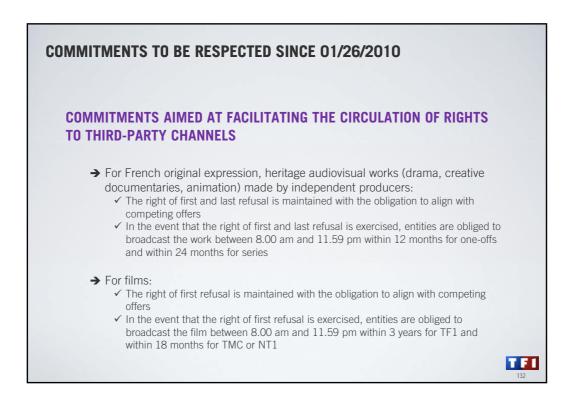

## CHANGES IN REGULATORY FRAMEWORK EXAMPLE WITH FRENCH DRAMA

**FRENCH DRAMA PROGRAMMES** embody and convey the identity of our channels much like national drama production in other countries (Europe and the USA).

**THESE PROGRAMMES TAKE A LONG TIME** to produce and require a close collaborative effort from producers, writers and creative talent (directors, actors, etc.).

**THE SECTOR IS STRICTLY REGULATED** with considerable production obligations: