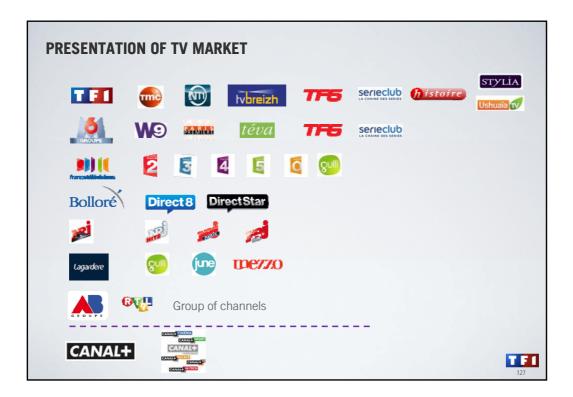

| 750,000 sessions on tf1.fr live<br>for match South Africa - France        | 14                                                          | Sept à Huit                   | 541 940    |
|                                  | STREET, STREET |                                                                           | 15                                                          | Joséphine ange gardien        | 533 440    |



















































































## CHANGES IN REGULATORY FRAMEWORK EXAMPLE WITH FRENCH DRAMA

**FRENCH DRAMA PROGRAMMES** embody and convey the identity of our channels much like national drama production in other countries (Europe and the USA).

**THESE PROGRAMMES TAKE A LONG TIME** to produce and require a close collaborative effort from producers, writers and creative talent (directors, actors, etc.).

**THE SECTOR IS STRICTLY REGULATED** with considerable production obligations:

TEI

- ✓ + €2 billion (2002 2010 aggregate)
- ✓ Complex broadcasting quotas
- ✓ Initial loosening of regulation in 2009



























## <section-header><section-header><section-header><list-item><list-item><list-item><list-item><list-item><list-item><list-item><list-item><list-item><list-item