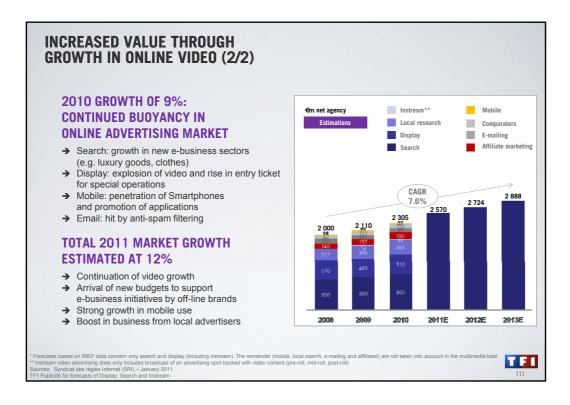

| 750,000 sessions on tf1.fr live<br>for match South Africa - France        | 14                                                          | Sept à Huit                   | 541 940    |
|                                  | STREET, STREET |                                                                           | 15                                                          | Joséphine ange gardien        | 533 440    |



















































































## CHANGES IN REGULATORY FRAMEWORK EXAMPLE WITH FRENCH DRAMA

**FRENCH DRAMA PROGRAMMES** embody and convey the identity of our channels much like national drama production in other countries (Europe and the USA).

**THESE PROGRAMMES TAKE A LONG TIME** to produce and require a close collaborative effort from producers, writers and creative talent (directors, actors, etc.).

**THE SECTOR IS STRICTLY REGULATED** with considerable production obligations:

TEI

- ✓ + €2 billion (2002 2010 aggregate)
- ✓ Complex broadcasting quotas
- ✓ Initial loosening of regulation in 2009



























## <section-header><section-header><section-header><list-item><list-item><list-item><list-item><list-item><list-item><list-item>