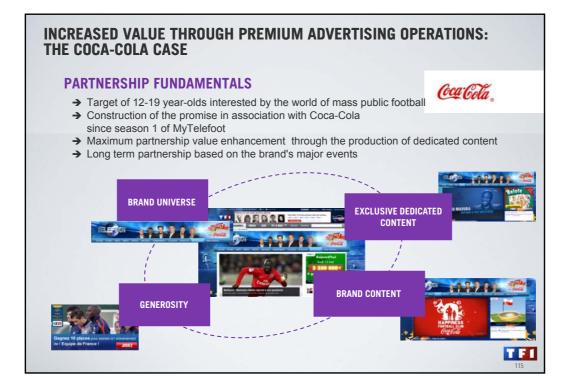

| 750,000 sessions on tf1.fr live<br>for match South Africa - France        | 14                                                          | Sept à Huit                   | 541 940    |
|                                  | STREET, STREET |                                                                           | 15                                                          | Joséphine ange gardien        | 533 440    |



















































































## CHANGES IN REGULATORY FRAMEWORK EXAMPLE WITH FRENCH DRAMA

**FRENCH DRAMA PROGRAMMES** embody and convey the identity of our channels much like national drama production in other countries (Europe and the USA).

**THESE PROGRAMMES TAKE A LONG TIME** to produce and require a close collaborative effort from producers, writers and creative talent (directors, actors, etc.).

**THE SECTOR IS STRICTLY REGULATED** with considerable production obligations:

TEI

- ✓ + €2 billion (2002 2010 aggregate)
- ✓ Complex broadcasting quotas
- ✓ Initial loosening of regulation in 2009



























## <section-header><section-header><section-header><list-item><list-item><list-item><list-item><list-item><list-item><list-item><list-it