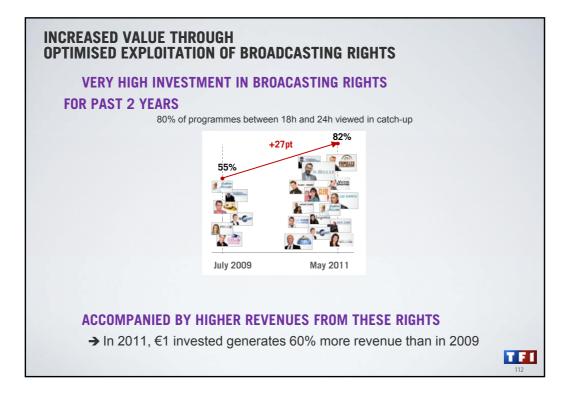

| 750,000 sessions on tf1.fr live<br>for match South Africa - France        | 14                                                          | Sept à Huit                   | 541 940    |
|                                  | STREET, STREET |                                                                           | 15                                                          | Joséphine ange gardien        | 533 440    |



















































































## CHANGES IN REGULATORY FRAMEWORK EXAMPLE WITH FRENCH DRAMA

**FRENCH DRAMA PROGRAMMES** embody and convey the identity of our channels much like national drama production in other countries (Europe and the USA).

**THESE PROGRAMMES TAKE A LONG TIME** to produce and require a close collaborative effort from producers, writers and creative talent (directors, actors, etc.).

**THE SECTOR IS STRICTLY REGULATED** with considerable production obligations:

TEI

- ✓ + €2 billion (2002 2010 aggregate)
- ✓ Complex broadcasting quotas
- ✓ Initial loosening of regulation in 2009



























## <section-header><section-header><section-header><list-item><list-item><list-item><list-item><list-item><list-item><list-item><l