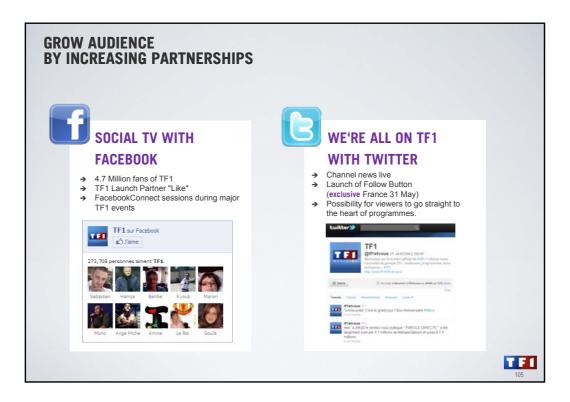

| 750,000 sessions on tf1.fr live<br>for match South Africa - France        | 14                                                          | Sept à Huit                   | 541 940    |
|                                  | STREET, STREET |                                                                           | 15                                                          | Joséphine ange gardien        | 533 440    |



















































































## CHANGES IN REGULATORY FRAMEWORK EXAMPLE WITH FRENCH DRAMA

**FRENCH DRAMA PROGRAMMES** embody and convey the identity of our channels much like national drama production in other countries (Europe and the USA).

**THESE PROGRAMMES TAKE A LONG TIME** to produce and require a close collaborative effort from producers, writers and creative talent (directors, actors, etc.).

**THE SECTOR IS STRICTLY REGULATED** with considerable production obligations:

TEI

- ✓ + €2 billion (2002 2010 aggregate)
- ✓ Complex broadcasting quotas
- ✓ Initial loosening of regulation in 2009



























## <section-header><section-header><section-header><list-item><list-item><list-item><list-item><list-item><list-item