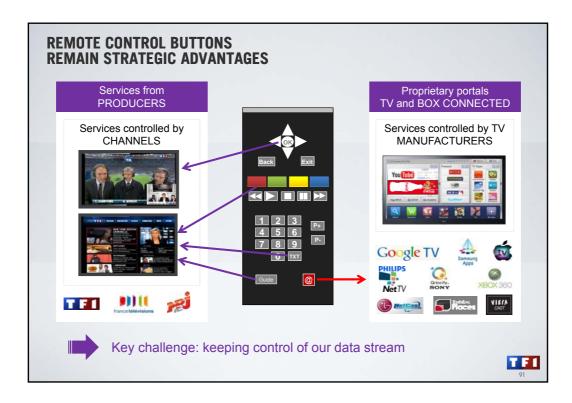

# **CONNECTED TV: CHALLENGES AND TF1 ACTIONS**

# WHAT PRODUCT STRATEGY TO MAXIMIZE VALUE IN THESE 3 DIMENSIONS?

## **2 STRATEGIES TO MAXIMIZE VALUE**

- → Develop the audience
- → Develop usage