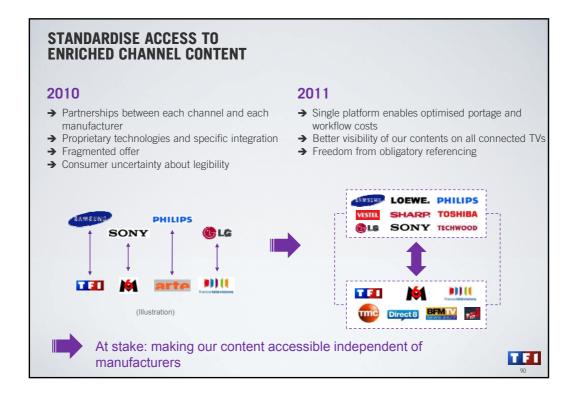

# **CONNECTED TV: CHALLENGES AND TF1 ACTIONS**

# WHAT PRODUCT STRATEGY TO MAXIMIZE VALUE IN THESE 3 DIMENSIONS?

## **2 STRATEGIES TO MAXIMIZE VALUE**

- → Develop the audience
- → Develop usage