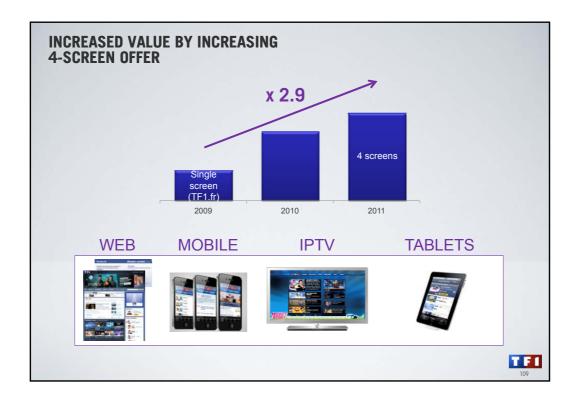

| 750,000 sessions on tf1.fr live<br>for match South Africa - France        | 14                                                          | Sept à Huit                   | 541 940    |
|                                  | STREET, STREET |                                                                           | 15                                                          | Joséphine ange gardien        | 533 440    |



















































































## CHANGES IN REGULATORY FRAMEWORK EXAMPLE WITH FRENCH DRAMA

**FRENCH DRAMA PROGRAMMES** embody and convey the identity of our channels much like national drama production in other countries (Europe and the USA).

**THESE PROGRAMMES TAKE A LONG TIME** to produce and require a close collaborative effort from producers, writers and creative talent (directors, actors, etc.).

**THE SECTOR IS STRICTLY REGULATED** with considerable production obligations:

TEI

- ✓ + €2 billion (2002 2010 aggregate)
- ✓ Complex broadcasting quotas
- ✓ Initial loosening of regulation in 2009



























## <section-header><section-header><section-header><list-item><list-item><list-item><list-item><list-item><list-item><list-i