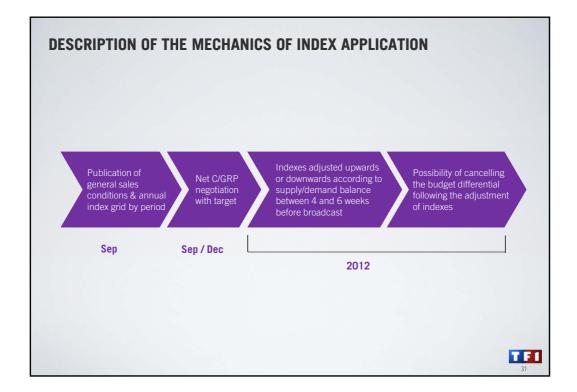

|                                  | OF IN                                                                                                                                                                                                                                                                                                                                                                                                                                                                                                                                                                                                                                                                                                                                                                                                                                                                                                                                                                                                                                                                                                                                                                                                                                                                                                                                                                                                                                                                                                                                                                                                                                                                                                                                                                                                                                                                                                                                                                                                                                                                                                                          | IDEX                                      | :5                              |                 |                    |                    |                    |                 |                        | Repres                  | Exam<br>sentative valu |
|----------------------------------|--------------------------------------------------------------------------------------------------------------------------------------------------------------------------------------------------------------------------------------------------------------------------------------------------------------------------------------------------------------------------------------------------------------------------------------------------------------------------------------------------------------------------------------------------------------------------------------------------------------------------------------------------------------------------------------------------------------------------------------------------------------------------------------------------------------------------------------------------------------------------------------------------------------------------------------------------------------------------------------------------------------------------------------------------------------------------------------------------------------------------------------------------------------------------------------------------------------------------------------------------------------------------------------------------------------------------------------------------------------------------------------------------------------------------------------------------------------------------------------------------------------------------------------------------------------------------------------------------------------------------------------------------------------------------------------------------------------------------------------------------------------------------------------------------------------------------------------------------------------------------------------------------------------------------------------------------------------------------------------------------------------------------------------------------------------------------------------------------------------------------------|-------------------------------------------|---------------------------------|-----------------|--------------------|--------------------|--------------------|-----------------|------------------------|-------------------------|------------------------|
| The in                           |                                                                                                                                                                                                                                                                                                                                                                                                                                                                                                                                                                                                                                                                                                                                                                                                                                                                                                                                                                                                                                                                                                                                                                                                                                                                                                                                                                                                                                                                                                                                                                                                                                                                                                                                                                                                                                                                                                                                                                                                                                                                                                                                | re <u>the s</u>                           | ame foi                         | -               |                    |                    | 0                  |                 | les cond<br>bly to the | litions.<br>e net C/GRP |                        |
|                                  |                                                                                                                                                                                                                                                                                                                                                                                                                                                                                                                                                                                                                                                                                                                                                                                                                                                                                                                                                                                                                                                                                                                                                                                                                                                                                                                                                                                                                                                                                                                                                                                                                                                                                                                                                                                                                                                                                                                                                                                                                                                                                                                                | 1                                         |                                 |                 |                    |                    |                    |                 |                        | Day                     | 75                     |
|                                  |                                                                                                                                                                                                                                                                                                                                                                                                                                                                                                                                                                                                                                                                                                                                                                                                                                                                                                                                                                                                                                                                                                                                                                                                                                                                                                                                                                                                                                                                                                                                                                                                                                                                                                                                                                                                                                                                                                                                                                                                                                                                                                                                |                                           | P4                              | P5              | P6                 | P7                 | P8                 | P9              | P10                    | Access                  | 105                    |
| P1                               | P2                                                                                                                                                                                                                                                                                                                                                                                                                                                                                                                                                                                                                                                                                                                                                                                                                                                                                                                                                                                                                                                                                                                                                                                                                                                                                                                                                                                                                                                                                                                                                                                                                                                                                                                                                                                                                                                                                                                                                                                                                                                                                                                             | P3                                        | 1.4                             |                 |                    |                    |                    |                 |                        | ACCESS                  | 100                    |
| 80                               | 80                                                                                                                                                                                                                                                                                                                                                                                                                                                                                                                                                                                                                                                                                                                                                                                                                                                                                                                                                                                                                                                                                                                                                                                                                                                                                                                                                                                                                                                                                                                                                                                                                                                                                                                                                                                                                                                                                                                                                                                                                                                                                                                             | 80                                        | 80                              | 100<br>vards al | 100<br>nd down     | 110<br>nwards      | 120<br>through     | 120<br>1 the ye | 120<br>ear depe        | Peak<br>Night           | 130<br>80              |
| 80<br>The in<br>supply           | 80                                                                                                                                                                                                                                                                                                                                                                                                                                                                                                                                                                                                                                                                                                                                                                                                                                                                                                                                                                                                                                                                                                                                                                                                                                                                                                                                                                                                                                                                                                                                                                                                                                                                                                                                                                                                                                                                                                                                                                                                                                                                                                                             | 80<br>is revis                            | <sup>80</sup><br>sed upv<br>ce. | vards a         | nd dowi            | nwards             | through            | n the ye        |                        | Peak<br>Night           | 130<br>80              |
| 80<br>The in<br>supply           | 80<br>dex grid<br>/deman                                                                                                                                                                                                                                                                                                                                                                                                                                                                                                                                                                                                                                                                                                                                                                                                                                                                                                                                                                                                                                                                                                                                                                                                                                                                                                                                                                                                                                                                                                                                                                                                                                                                                                                                                                                                                                                                                                                                                                                                                                                                                                       | 80<br>is revis                            | <sup>80</sup><br>sed upv<br>ce. | vards a         | nd dowi            | nwards             | through            | n the ye        |                        | Peak<br>Night           | 130<br>80              |
| The in<br>supply<br>Review       | et and the second secon | 80<br><b>is revis</b><br>d balan<br>anned | sed upv<br>ce.<br>every 4       | vards an        | nd down            | nwards             | through<br>vadcast | n the ye        | ear depe               | Peak<br>Night           | 130<br>80              |
| 80<br>The in<br>supply<br>Review | 80<br>dex grid<br>/deman<br>vs are pl                                                                                                                                                                                                                                                                                                                                                                                                                                                                                                                                                                                                                                                                                                                                                                                                                                                                                                                                                                                                                                                                                                                                                                                                                                                                                                                                                                                                                                                                                                                                                                                                                                                                                                                                                                                                                                                                                                                                                                                                                                                                                          | 80<br>is revis<br>d balan<br>anned        | 80<br>sed upv<br>ce.<br>every 4 | to 6 we         | nd down<br>eeks be | nwards<br>fore bro | through<br>P8      | n the ye        | P10                    | Peak<br>Night           | 130<br>80              |